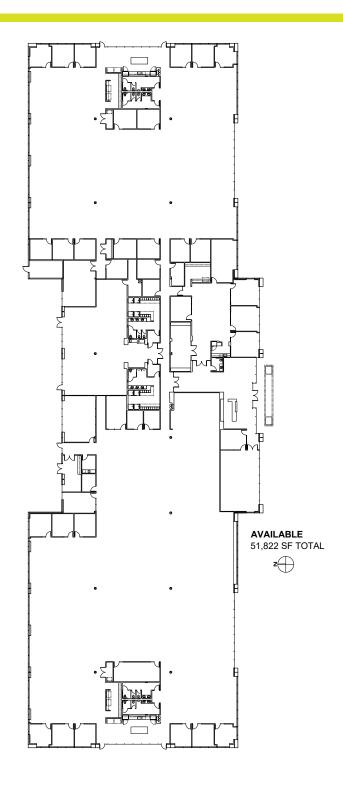

# **OFFICE SPACE FOR LEASE**BUILDING 651

51,822 SQ. FT.

# Highlights:

- Workout facility on-site
- Full building opportunity
- Direct entrance off parking lot
- Upgraded, modern finishes