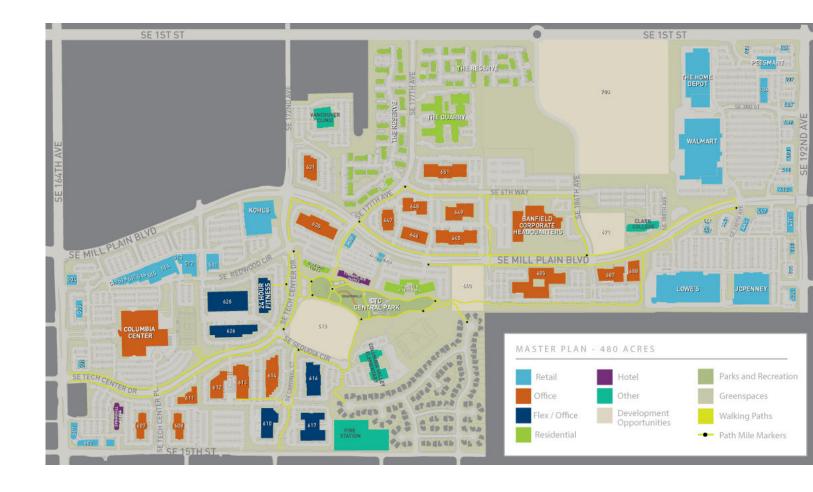

## Where Business Grows

Established in 1996, Columbia Tech Center continues to be one of Vancouver's premier business-friendly neighborhoods. With beautifully landscaped community spaces, pedestrian and bike paths, and convenient retail shops and restaurants, companies value having amenities their employees enjoy.

Columbia Tech Center also offers modern, thoughtfully designed apartment homes as well as hotel and lodging options. Residents and visitors enjoy seasonal community events such as the farmer's market and summer concerts, as well as the year-round central park and children's nature play area.

Clark County is one of the fastest growing regions in Washington state and in the Portland, Oregon metropolitan area. With easy access to Portland International Airport, and major north-south traffic via the I-5 and I-205 freeways, getting here is easy.

Welcome to Columbia Tech Center. We're excited you're here.