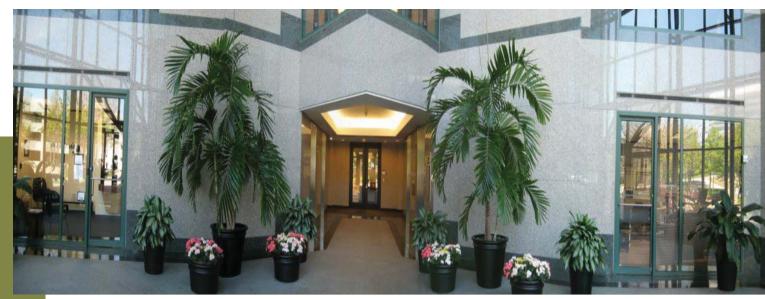

### PROPERTY HIGHLIGHTS

Located in Austin, Texas, 9500 Arboretum is a sixstory Class A office building situated on 5.80 acres with a commanding view of the Loop 360 Corridor and Bull Creek Valley. The building entrance is highlighted by a 4-story glass and granite lobby atrium. Adjacent to the building is a 4-1/2 level parking structure with 650 parking spaces and 2 vehicular entrances.