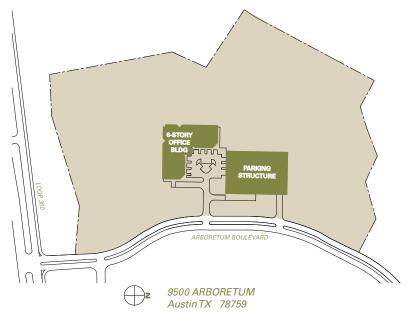

### PROPERTY HIGHLIGHTS

Located in Austin, Texas, 9500 Arboretum is a sixstory Class A office building situated on 5.80 acres with a commanding view of the Loop 360 Corridor and Bull Creek Valley. The building entrance is highlighted by a 4-story glass and granite lobby atrium. Adjacent to the building is a 4-1/2 level parking structure with 650 parking spaces and 2 vehicular entrances.

#### **BUILDING KEY**

9500 Arboretum Boulvard AustinTX 78759

Pacific Realty Associates, L.P.