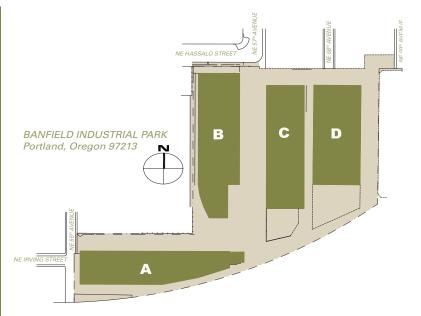

### **BUILDING KEY**

- A. 700 NE 55th Avenue
- B. 5622 NE Hassalo Street
- C. 910 NE 57th Avenue
- D. 920 NE 58th Avenue

All addresses are Portland, OR 97213

Pacific Realty Associates, L.P.

15350 SW Sequoia Parkway, Suite 300, Portland OR 97224 • 503-624-6300 • www.pactrust.com