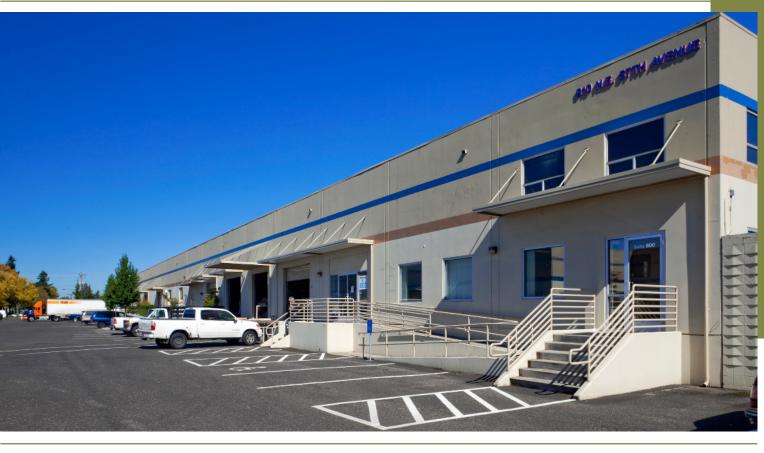

#### **PROPERTY HIGHLIGHTS**

Banfield Industrial Park is comprised of four industrial/warehouse buildings situated along Interstate 84 in the NE Hassalo area of Portland, Oregon. With a total of 238,441 net rentable square feet on 11.63 acres of improved land, Banfield Industrial Park is an ideal location for businesses that need excellent freeway access.