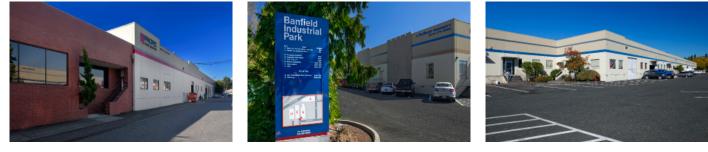

#### **PROPERTY HIGHLIGHTS**

Banfield Industrial Park is comprised of four industrial/warehouse buildings situated along Interstate 84 in the NE Hassalo area of Portland, Oregon. With a total of 238,441 net rentable square feet on 11.63 acres of improved land, Banfield Industrial Park is an ideal location for businesses that need excellent freeway access.