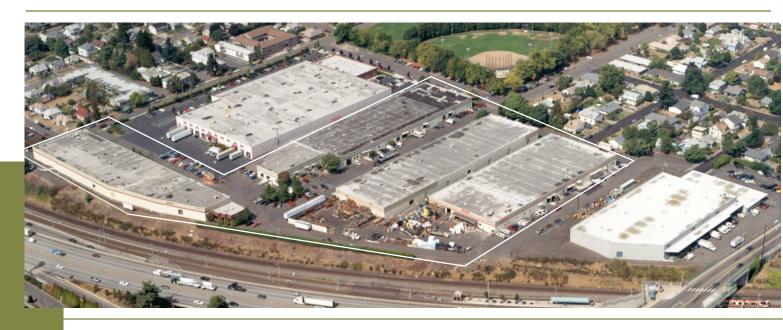

#### **PROPERTY HIGHLIGHTS**

Banfield Industrial Park is comprised of four industrial/warehouse buildings situated along Interstate 84 in the NE Hassalo area of Portland, Oregon. With a total of 238,441 net rentable square feet on 11.63 acres of improved land, Banfield Industrial Park is an ideal location for businesses that need excellent freeway access.

### **BUILDING KEY**

- A. 700 NE 55th Avenue
- B. 5622 NE Hassalo Street
- C. 910 NE 57th Avenue
- D. 920 NE 58th Avenue

All addresses are Portland, OR 97213

Pacific Realty Associates, L.P.

15350 SW Sequoia Parkway, Suite 300, Portland OR 97224 • 503-624-6300 • www.pactrust.com