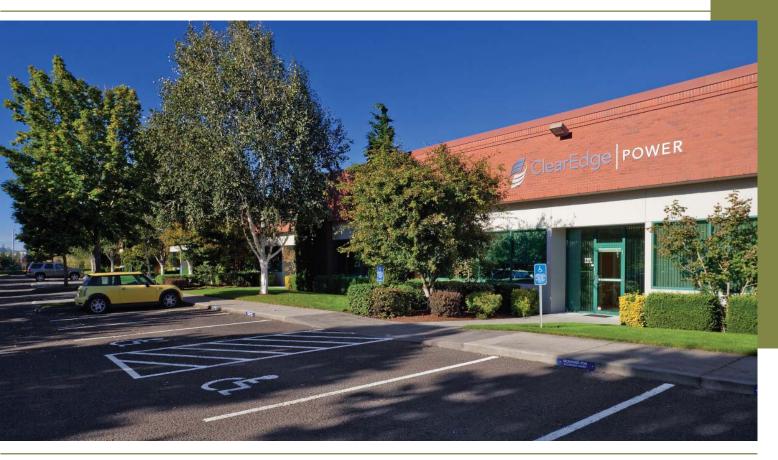

## **EVERGREEN BUSINESS PARK**

Evergreen Business Park is located in the heart of the Silicon Forest in Hillsboro, Oregon - immediately east of Intel's Ronler Acres manufacturing facility. Genentech, Phoseon Technology and Clearedge Power are also located in Hillsboro.

### **BUILDING KEY**

- A. 7425 NW Evergreen Parkway
- B. 7245 NW Evergreen Parkway
- C. 7235 NW Evergreen Parkway
- D. 7175 NW Evergreen Parkway
- E. 7205 NW Evergreen Parkway
- F. 7275 NW Evergreen Parkway
- G. 7315 NW Evergreen ParkwayH. 7395 NW Evergreen Parkway
- All addresses are Hillsboro, OR 97124