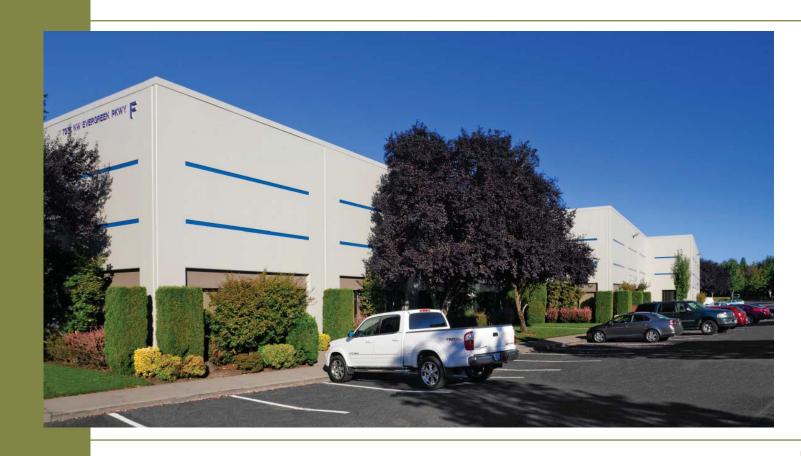

Evergreen Business Park has 8 industrial/warehouse and flex/R&D buildings that total 317,513 square feet. Spaces range in size from 3,700 square feet to 72,000 square feet and most are dock or grade served. Evergreen Business Park offers easy access to Oregon Highway 26 and is less than 3 miles from Hillsboro Airport - Oregon's busiest general aviation airport.

### **BUILDING KEY**

- A. 7425 NW Evergreen Parkway
- B. 7245 NW Evergreen Parkway
- C. 7235 NW Evergreen Parkway
- D. 7175 NW Evergreen Parkway
- E. 7205 NW Evergreen Parkway
- F. 7275 NW Evergreen Parkway
- G. 7315 NW Evergreen ParkwayH. 7395 NW Evergreen Parkway
- All addresses are Hillsboro, OR 97124