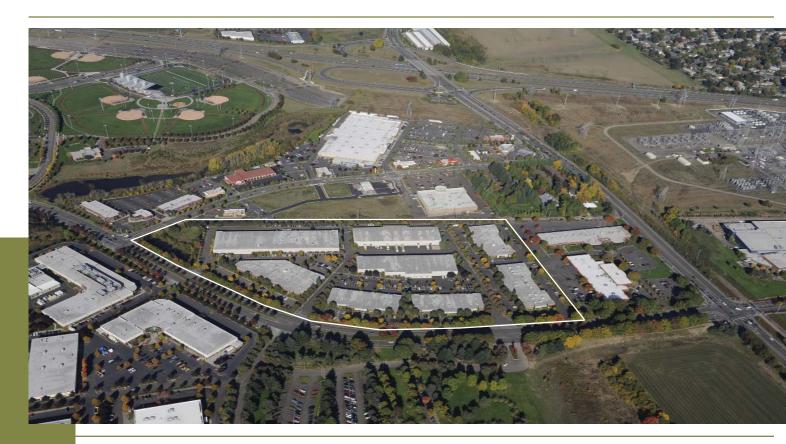

Evergreen Business Park has 8 industrial/warehouse and flex/R&D buildings that total 317,513 square feet. Spaces range in size from 3,700 square feet to 72,000 square feet and most are dock or grade served. Evergreen Business Park offers easy access to Oregon Highway 26 and is less than 3 miles from Hillsboro Airport - Oregon's busiest general aviation airport.

### **BUILDING KEY**

- A. 7425 NW Evergreen Parkway
- B. 7245 NW Evergreen Parkway
- C. 7235 NW Evergreen Parkway
- D. 7175 NW Evergreen Parkway
- E. 7205 NW Evergreen Parkway
- F. 7275 NW Evergreen Parkway
- G. 7315 NW Evergreen ParkwayH. 7395 NW Evergreen Parkway
- All addresses are Hillsboro, OR 97124