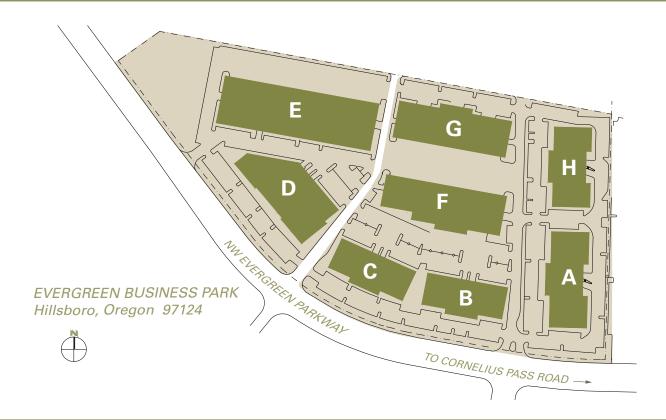

### **BUILDING KEY**

- A. 7425 NW Evergreen Parkway
- B. 7245 NW Evergreen Parkway
- C. 7235 NW Evergreen Parkway
- D. 7175 NW Evergreen Parkway
- E. 7205 NW Evergreen Parkway
- F. 7275 NW Evergreen Parkway
- G. 7315 NW Evergreen ParkwayH. 7395 NW Evergreen Parkway
- All addresses are Hillsboro, OR 97124