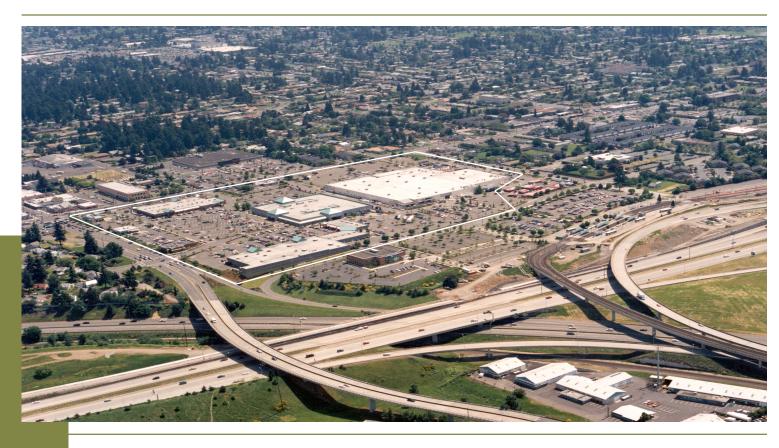

## **GATEWAY SHOPPING CENTER**

Gateway Shopping Center is located in Portland, Oregon and offers 287,827 square feet of retail space.

Its location in NE Portland provides excellent access to TriMet MAX Light Rail Gateway Transit Center. If arriving by vehicle, Gateway Shopping Center has easy access to I-205 and I-84.

### Features

- Adjacent to Portland's TriMet MAX Light Rail Gateway Transit Center
- Easy access to I-84 and I-205
- Minutes from downtown Portland
- Over 20,000 population within a 1-mile radius