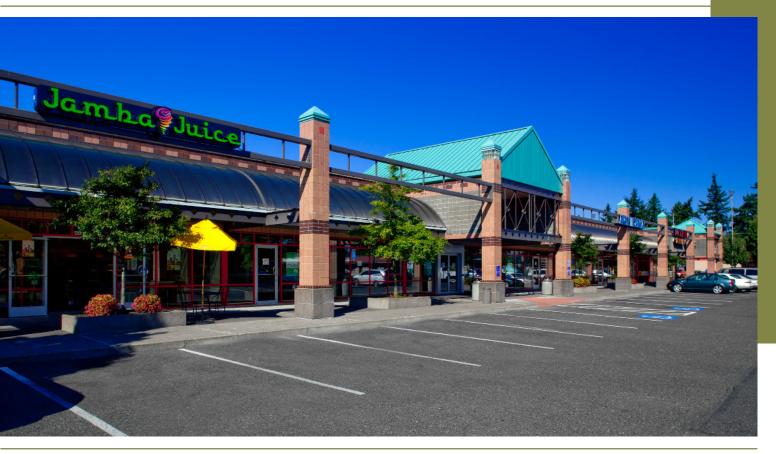

## **GATEWAY SHOPPING CENTER**

Gateway Shopping Center is located in Portland, Oregon and offers 287,827 square feet of retail space.

Its location in NE Portland provides excellent access to TriMet MAX Light Rail Gateway Transit Center. If arriving by vehicle, Gateway Shopping Center has easy access to I-205 and I-84.

Retailers in Gateway Shopping Center include Fred Meyer, Kohl's, Office Depot, Ross Dress for Less, Catherine's and other local shops. Personal and business services such as Edward Jones, Great Clips and Apex Dental as well as eateries like Applebee's, Starbucks, Subway, Jamba Juice and IchiTeriyaki are located here.

### Features

- Adjacent to Portland's TriMet MAX Light Rail Gateway Transit Center
- Easy access to I-84 and I-205
- Minutes from downtown Portland
- Over 20,000 population within a 1-mile radius