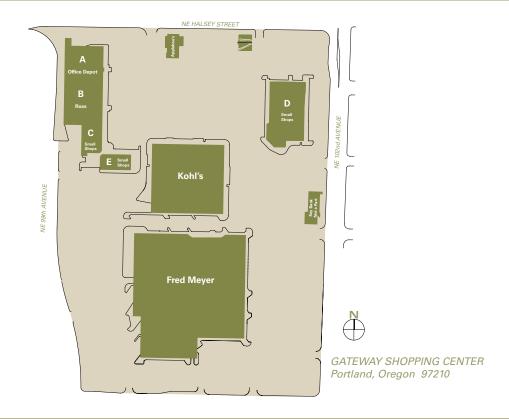

### **BUILDING KEY**

- A. Office Depot 9908 NE Halsey Street
- B. Ross 9916 NE Halsey Street
- C. Small Shops 9924 NE Halsey Street
- D. Small Shops 1307 NE 102nd Avenue
- E. Small Shops 9932 NE Halsey Street Kohl's - 9940 NE Halsey Street
  Fred Meyer - 1111 NE 102nd Avenue
  Applebee's - 10004 NE Halsey Street
  Subway - 10120 NE Halsey Street
  Starbucks - 10112 NE Halsey Street

All addresses are Portland, OR 97220