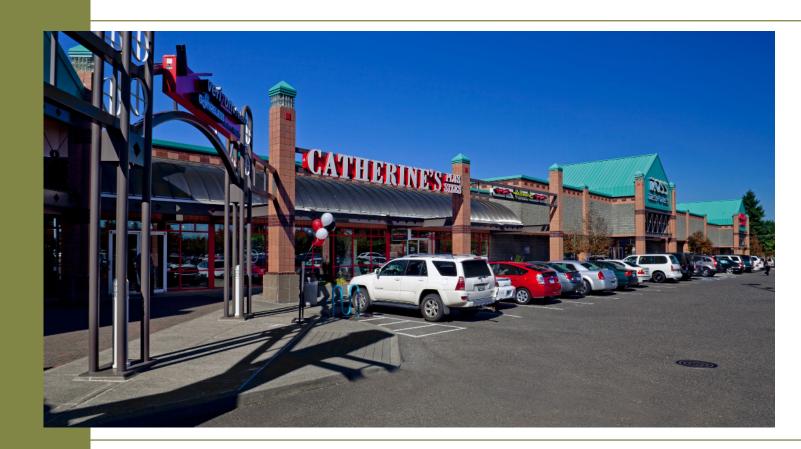

Retailers in Gateway Shopping Center include Fred Meyer, Kohl's, Office Depot, Ross Dress for Less, Catherine's and other local shops. Personal and business services such as Edward Jones, Great Clips and Apex Dental as well as eateries like Applebee's, Starbucks, Subway, Jamba Juice and IchiTeriyaki are located here.

### **BUILDING KEY**

- A. Office Depot 9908 NE Halsey Street
- B. Ross 9916 NE Halsey Street
- C. Small Shops 9924 NE Halsey Street
- D. Small Shops 1307 NE 102nd Avenue
- E. Small Shops 9932 NE Halsey Street Kohl's - 9940 NE Halsey Street
  Fred Meyer - 1111 NE 102nd Avenue
  Applebee's - 10004 NE Halsey Street
  Subway - 10120 NE Halsey Street
  Starbucks - 10112 NE Halsey Street