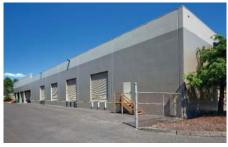

### PROPERTY HIGHLIGHTS

Guilds Lake Industrial Park is comprised of two industrial/warehouse buildings located in the heavy industrial area of Northwest Portland, Oregon. With a total of 167,991 square feet and excellent access to major manufacturing, Guilds Lake Industrial Park is an ideal location for businesses that need close proximity to major truck line terminals and the Port of Portland dock facilities.

- Located in Northwest Portland
- Two industrial buildings one rail served
- Near major truck line terminals and Port of Portland

#### **BUILDING KEY**

. 4330 - 4338 NW Yeon Avenue

All addresses are

2. 4240 - 4270 NW Yeon Avenue

Portland, OR 97210

Pacific Realty Associates, L.P.