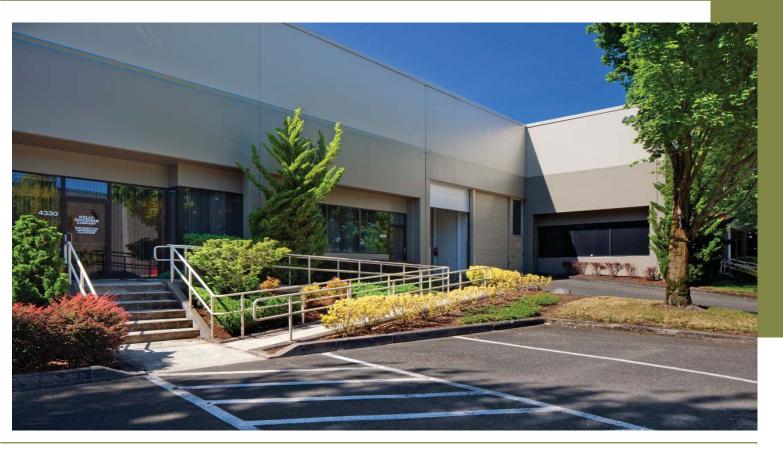

### PROPERTY HIGHLIGHTS

Guilds Lake Industrial Park is comprised of two industrial/warehouse buildings located in the heavy industrial area of Northwest Portland, Oregon. With a total of 167,991 square feet and excellent access to major manufacturing, Guilds Lake Industrial Park is an ideal location for businesses that need close proximity to major truck line terminals and the Port of Portland dock facilities.

- Located in Northwest Portland
- Two industrial buildings one rail served
- Near major truck line terminals and Port of Portland

#### **BUILDING KEY**

. 4330 - 4338 NW Yeon Avenue

All addresses are

2. 4240 - 4270 NW Yeon Avenue

Portland, OR 97210

Pacific Realty Associates, L.P.