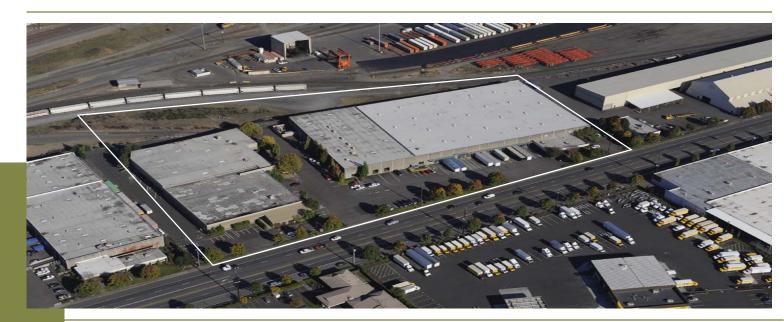

### PROPERTY HIGHLIGHTS

Guilds Lake Industrial Park is comprised of two industrial/warehouse buildings located in the heavy industrial area of Northwest Portland, Oregon. With a total of 167,991 square feet and excellent access to major manufacturing, Guilds Lake Industrial Park is an ideal location for businesses that need close proximity to major truck line terminals and the Port of Portland dock facilities.

- Located in Northwest Portland
- Two industrial buildings one rail served
- Near major truck line terminals and Port of Portland

NW YEON AVENUE

GUILDS LAKE INDUSTRIAL PARK Portland, Oregon 97210