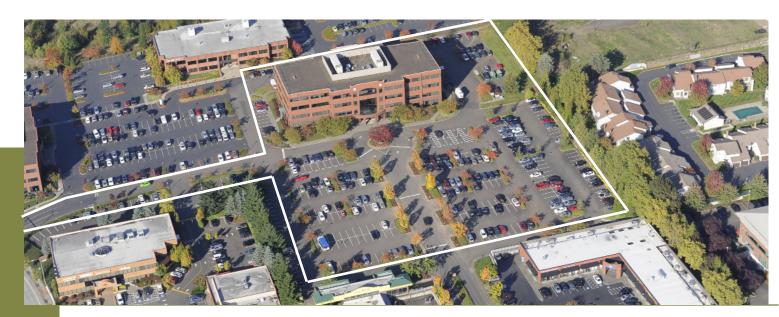

### PROPERTY HIGHLIGHTS

One Town Center is a 4-story class A office building located in Clackamas, Oregon with 82,640 square feet of rentable space. With nearby access to I-205 and within 15 minutes of Portland International Airport, One Town Center offers tenants a great opportunity to situate in a high-growth area.

- 82,640 square foot 4-story class A office building
- Near the I-205/Sunnyside Road interchange & 15 minutes from Portland International Airport
- 4.7 parking spaces/1,000 square feet

#### **BUILDING KEY**

10151 SE Sunnyside Road Portland, OR 97015

Pacific Realty Associates, L.P.