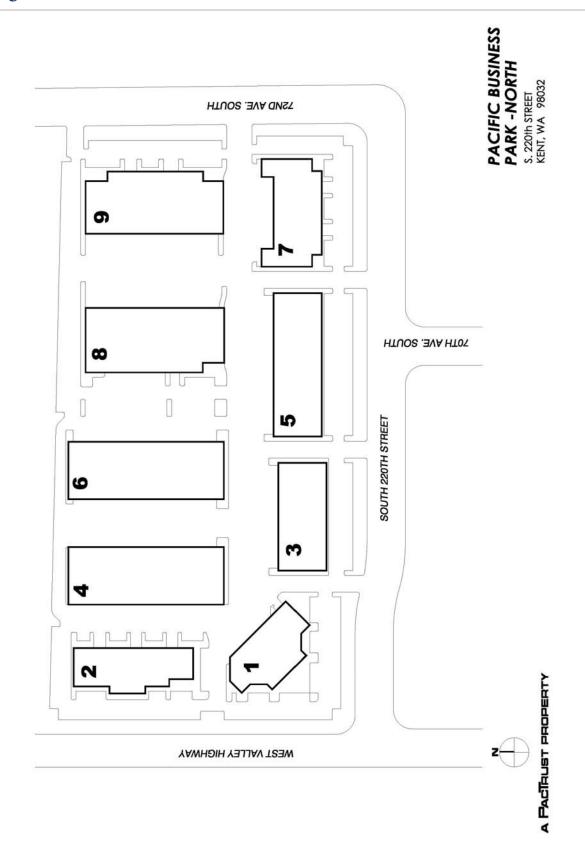

#### PROPERTY DESCRIPTION

Pacific Business Park North is located in Kent, Washington—just south of Seattle.

The park consists of nine industrial/flex buildings that total 268,913 square feet. Pacific Business Park offers excellent access to Interstates 5 and 405 and, since it's only ten minutes from SeaTac Airport, is well-suited for companies that need air services.

#### **HIGHLIGHTS**

- ≥ 268,913 square feet
- & 2,500 7,500 square feet spaces with both dock and grade loading
- & Excellent access to I-5 and I-405
- Ten minutes from SeaTac International Airport