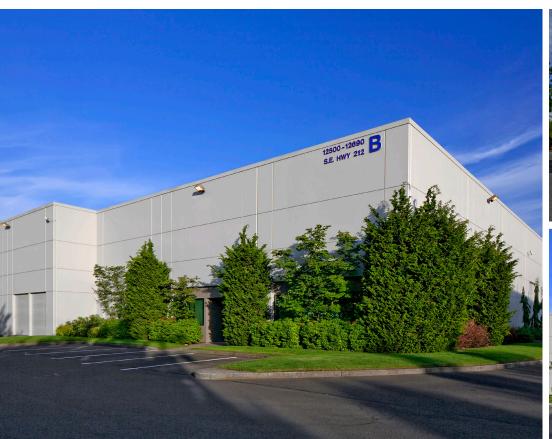

## Sunrise Business Park I

12600 SE Highway 212 Clackamas • 31,188 sq.ft. Industrial/Warehouse

### INDUSTRIAL/WAREHOUSE SPACE FOR LEASE

**LOCATION** Building B

> 12600 SE Highway 212 Clackamas, OR 97015

TOTAL SQ.FT.

31,188 sq.ft. **OFFICE SQ.FT.** 3,171 sq.ft.

**DOCK HIGH DOORS DRIVE IN DOORS CLEAR HEIGHT** 