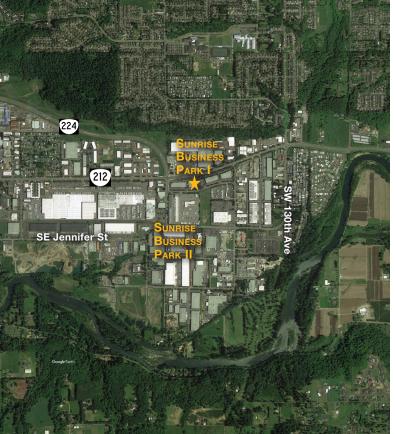

### INDUSTRIAL/WAREHOUSE SPACE FOR LEASE

**LOCATION** Building B

> 12600 SE Highway 212 Clackamas, OR 97015

TOTAL SQ.FT.

31,188 sq.ft. **OFFICE SQ.FT.** 3,171 sq.ft.

**DOCK HIGH DOORS DRIVE IN DOORS CLEAR HEIGHT** 

1 24'

7

**FEATURES** 

- Direct access to Hwy. 212 and 224
- Excellent Access to I-205

**LEASE RATE** 

\$0.90/sq.ft. - Shell \$1.20/sq.ft. - Office NNN