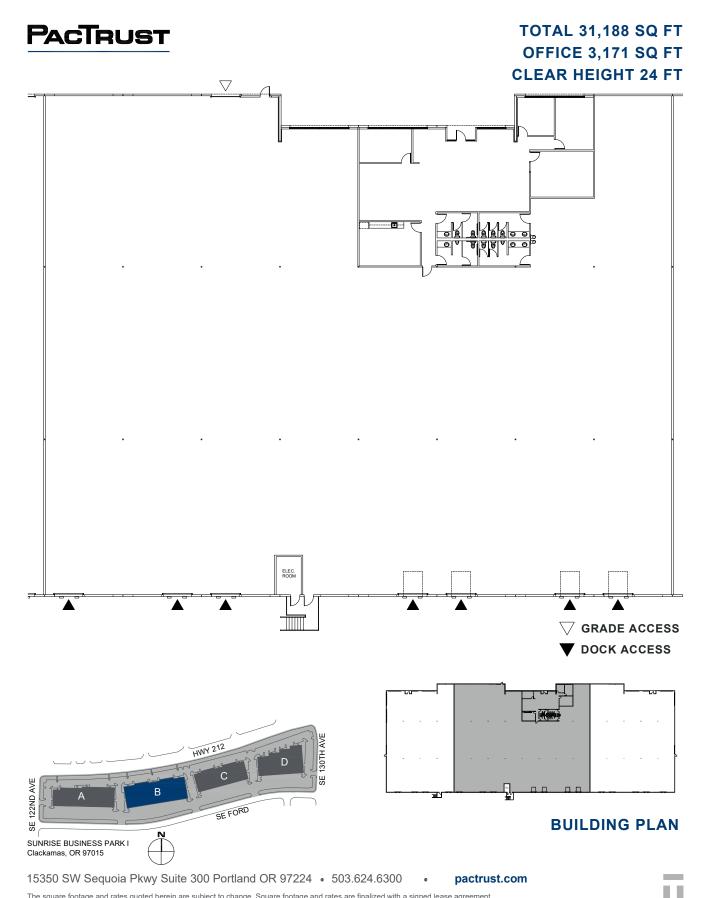

## Sunrise Business Park I

12600 SE Highway 212 Clackamas • 31,188 sq.ft. Industrial/Warehouse

### INDUSTRIAL/WAREHOUSE SPACE FOR LEASE

**LOCATION** Building B

> 12600 SE Highway 212 Clackamas, OR 97015

TOTAL SQ.FT.

31,188 sq.ft. **OFFICE SQ.FT.** 3,171 sq.ft.

**DOCK HIGH DOORS DRIVE IN DOORS CLEAR HEIGHT** 

1 24'

7

**FEATURES** 

- Direct access to Hwy. 212 and 224
- Excellent Access to I-205

**LEASE RATE** 

\$0.90/sq.ft. - Shell \$1.20/sq.ft. - Office NNN