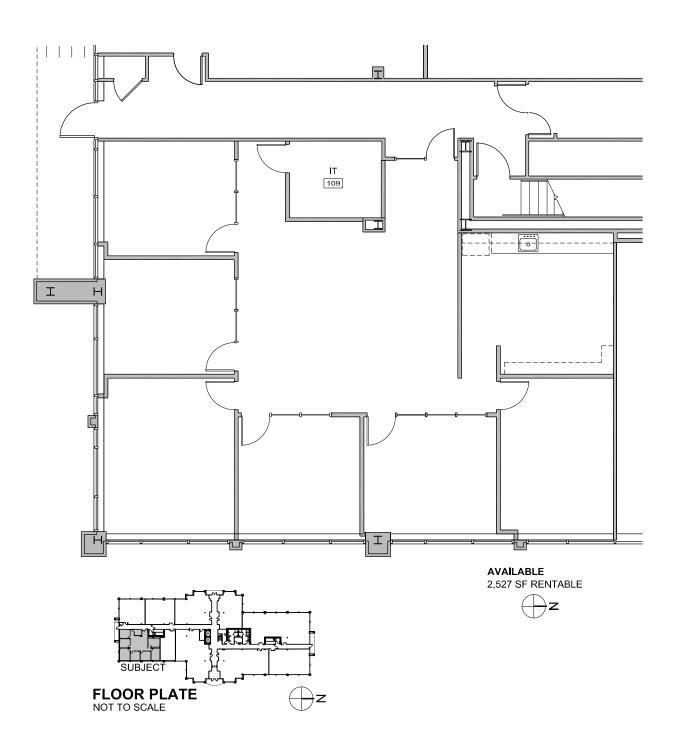

# OFFICE SPACE FOR LEASE

**BUILDING 607** 

2,527 SQ. FT.

## Highlights:

- 4 /1,000 sq. ft. parking ratio
- Large breakroom with abundant storage
- Corner suite with good natural light