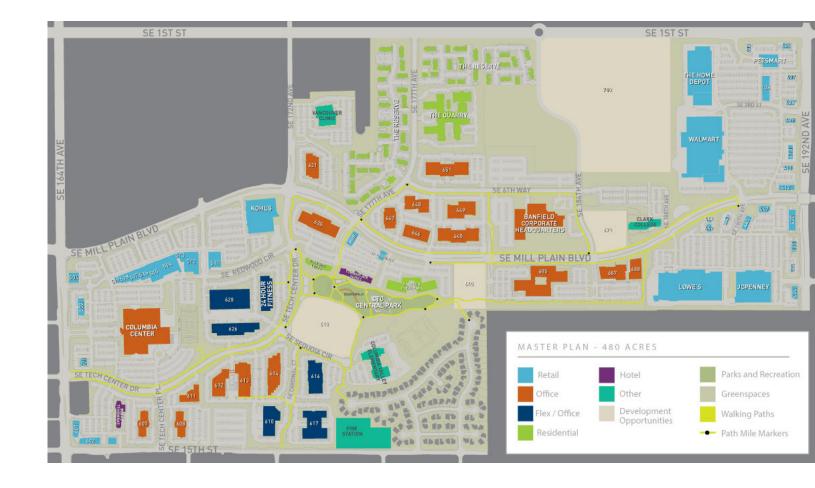

## Where Business Grows

Established in 1996, Columbia Tech Center continues to be one of Vancouver's premier business-friendly neighborhoods. With beautifully landscaped community spaces, pedestrian and bike paths, and convenient retail shops and restaurants, companies value having amenities their employees enjoy.

Columbia Tech Center also offers modern, thoughtfully designed apartment homes as well as hotel and lodging options. Residents and visitors enjoy seasonal community events such as the farmer's market and summer concerts, as well as the year-round central park and children's nature play area.

Clark County is one of the fastest growing regions in Washington state and in the Portland, Oregon metropolitan area. With easy access to Portland International Airport; and major north-south traffic via the I-5 and I-205 freeways, getting here is easy.