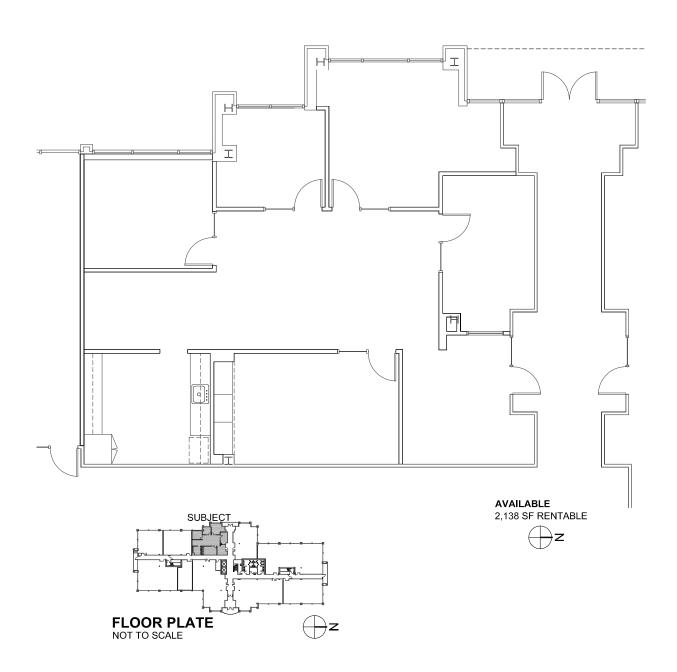

# **OFFICE SPACE FOR LEASE**

**BUILDING 607** 

2,138 SQ. FT.

## Highlights:

- 4 /1,000 sq. ft. parking ratio
- Large breakroom with abundant storage
- Suite entrance off the main building lobby