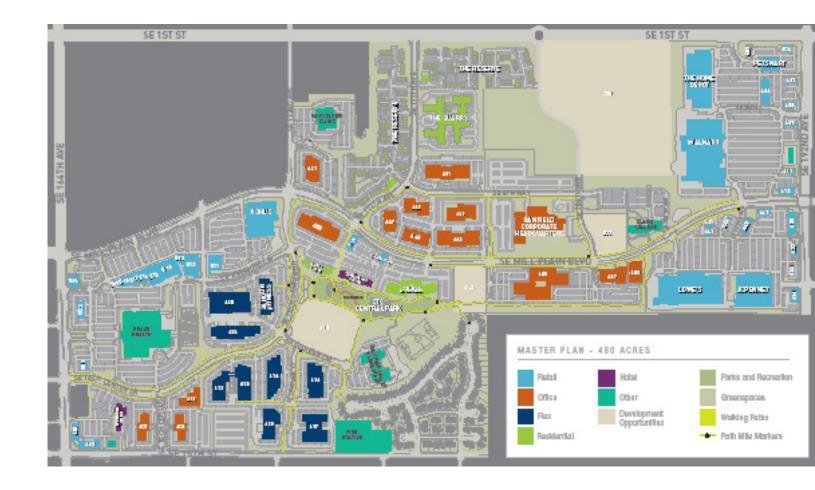

### Where Business Grows

Established in 1996, Columbia Tech Center continues to be one of Vancouver's premier business-friendly neighborhoods. With beautifully landscaped community spaces, pedestrian and bike paths, and convenient retail shops and restaurants, companies value having amenities their employees enjoy.

Columbia Tech Center also offers modern, thoughtfully designed apartment homes as well as hotel and lodging options. Residents and visitors enjoy seasonal community events such as the farmer's market and summer concerts, as well as the year-round central park and children's nature play area.

Clark County is one of the fastest growing regions in Washington state and in the Portland, Oregon metropolitan area. With easy access to Portland International Airport; and major north-south traffic via the I-5 and I-205 freeways, getting here is easy.