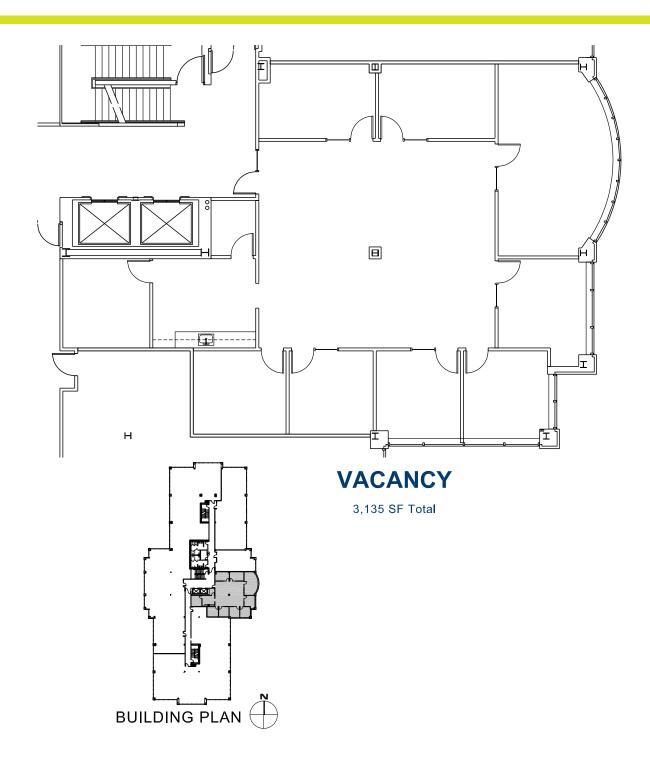

# 3,135 SQ. FT.

### Highlights:

- Suite entrance on the 2nd floor lobby
- Common areas recently updated
- 4 /1,000 sq. ft. parking ratio