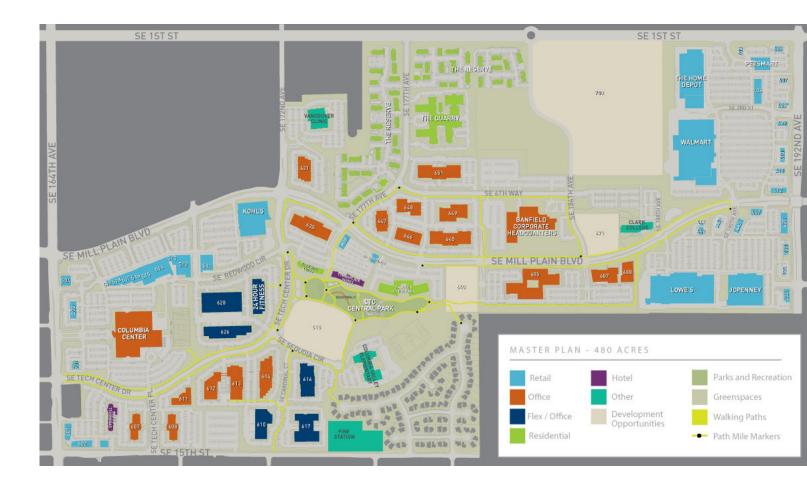

## Where Business Grows

Established in 1996, Columbia Tech Center continues to be one of Vancouver's premier businessfriendly neighborhoods. With beautifully landscaped community spaces, pedestrian and bike paths, and convenient retail shops and restaurants, companies value having amenities their employees enjoy.

Columbia Tech Center also offers modern, thoughtfully designed apartment homes as well as hotel and lodging options. Residents and visitors enjoy seasonal community events such as the farmer's market and summer concerts, as well as the year-round central park and children's nature play area.

Welcome to Columbia Tech Center. We're excited you're here.