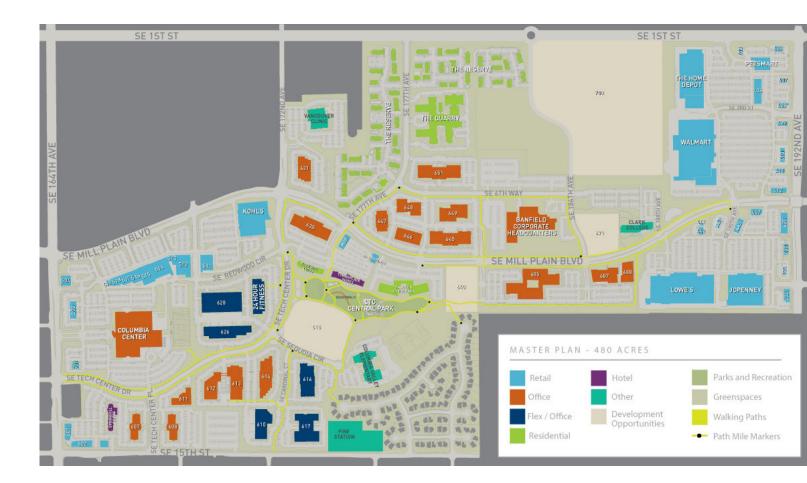

#### Where Business Grows

Established in 1996, Columbia Tech Center continues to be one of Vancouver's premier businessfriendly neighborhoods. With beautifully landscaped community spaces, pedestrian and bike paths, and convenient retail shops and restaurants, companies value having amenities their employees enjoy.

Columbia Tech Center also offers modern, thoughtfully designed apartment homes as well as hotel and lodging options. Residents and visitors enjoy seasonal community events such as the farmer's market and summer concerts, as well as the year-round central park and children's nature play area.

Clark County is one of the fastest growing regions in Washington state and in the Portland, Oregon metropolitan area. With easy access to Portland International Airport, and major north-south traffic via the I-5 and I-205 freeways, getting here is easy.