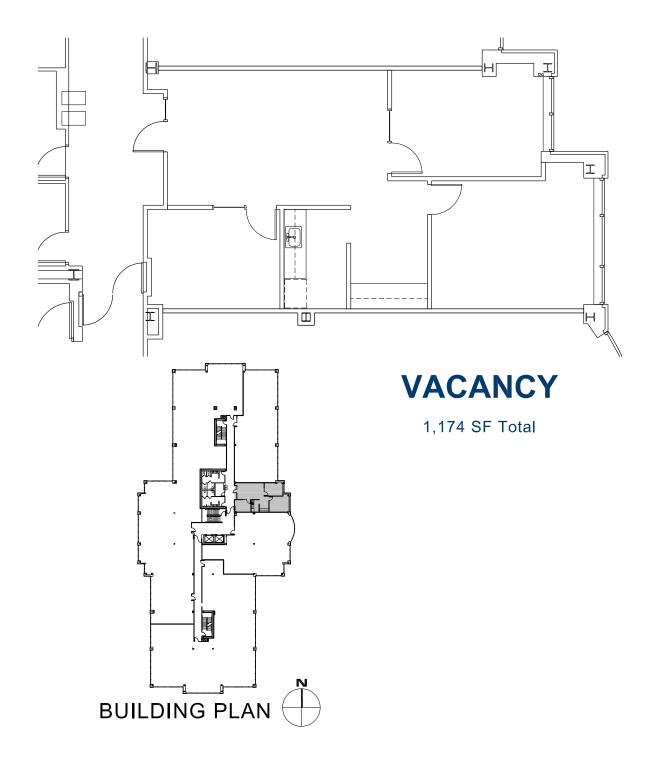

## 1,174 SQ. FT.

#### Highlights:

- Efficient space with 3 private offices
- Common areas recently updated
- 4 /1,000 sq. ft. parking ratio