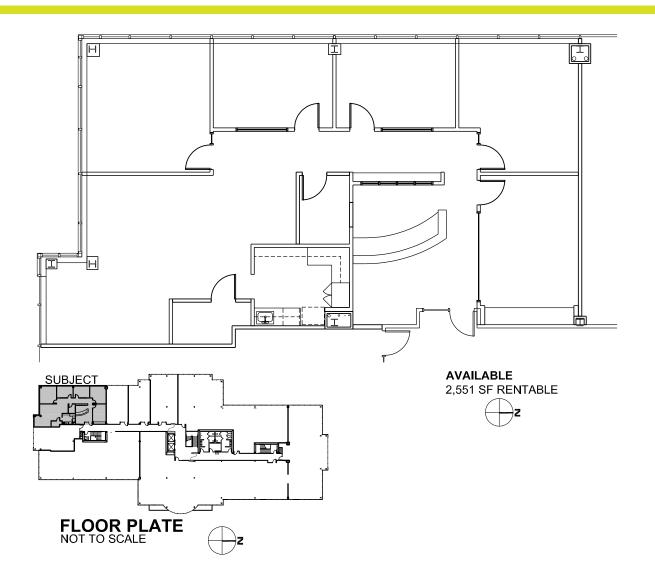

# 2,551 SQ. FT.

### Highlights:

- Common areas recently updated
- Corner suite with abundant glass line
- 4 /1,000 sq. ft. parking ratio