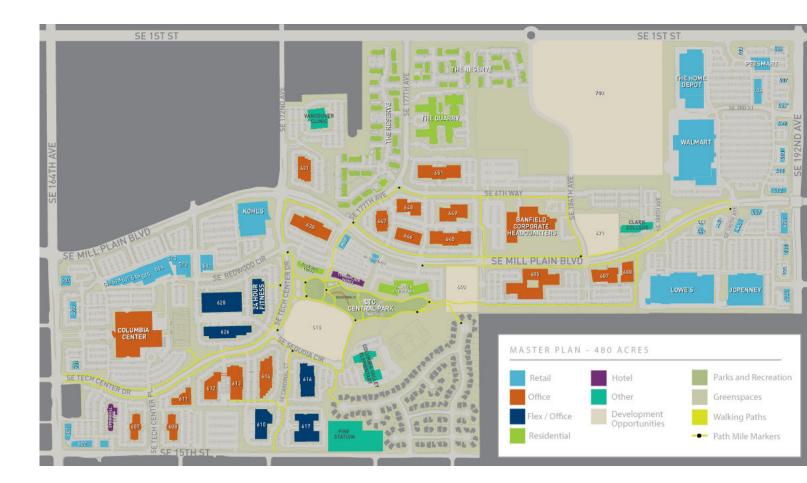

# Where Business Grows

Established in 1996, Columbia Tech Center continues to be one of Vancouver's premier businessfriendly neighborhoods. With beautifully landscaped community spaces, pedestrian and bike paths, and convenient retail shops and restaurants, companies value having amenities their employees enjoy.

Columbia Tech Center also offers modern, thoughtfully designed apartment homes as well as hotel and lodging options. Residents and visitors enjoy seasonal community events such as the farmer's market and summer concerts, as well as the year-round central park and children's nature play area.

Welcome to Columbia Tech Center. We're excited you're here.