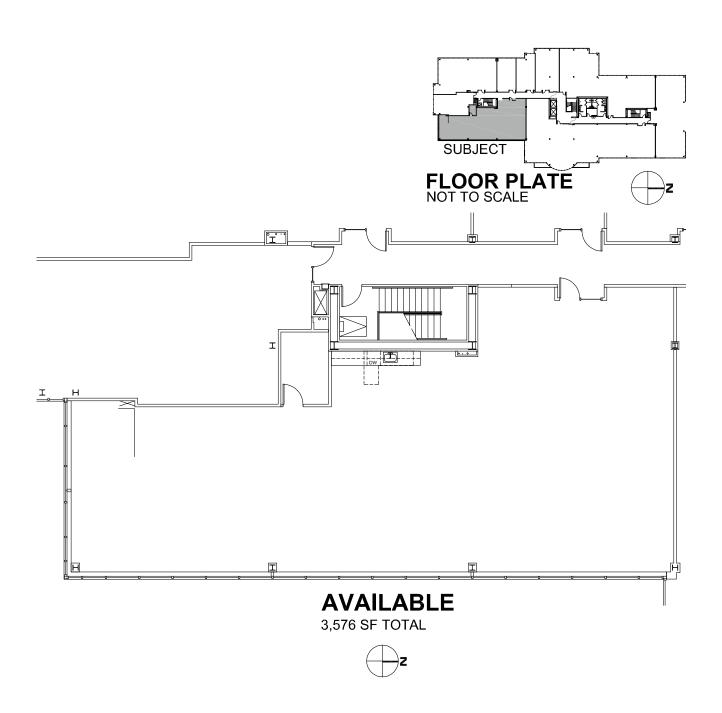

# OFFICE SPACE FOR LEASE

**BUILDING 607** 

3,576 SQ. FT.

## Highlights:

- Corner suite with excellent glass line
- Common areas recently updated with all new finishes
- 4 /1,000 sq. ft. parking ratio