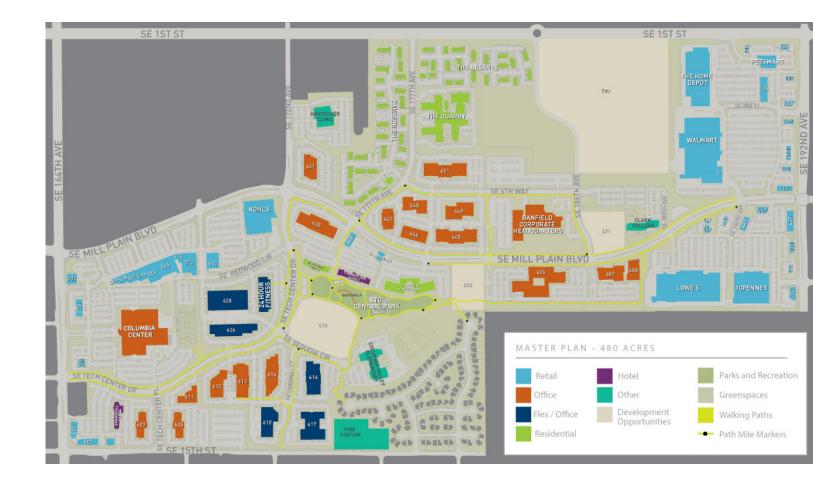

### Where Business Grows

Established in 1996, Columbia Tech Center continues to be one of Vancouver's premier business-friendly neighborhoods. With beautifully landscaped community spaces, pedestrian and bike paths, and convenient retail shops and restaurants, companies value having amenities their employees enjoy.

Columbia Tech Center also offers modern, thoughtfully designed apartment homes as well as hotel and lodging options. Residents and visitors enjoy seasonal community events such as the farmer's market and summer concerts, as well as the year-round central park and children's nature play area.

Clark County is one of the fastest growing regions in Washington state and in the Portland, Oregon metropolitan area. With easy access to Portland International Airport; and major north-south traffic via the I-5 and I-205 freeways, getting here is easy.