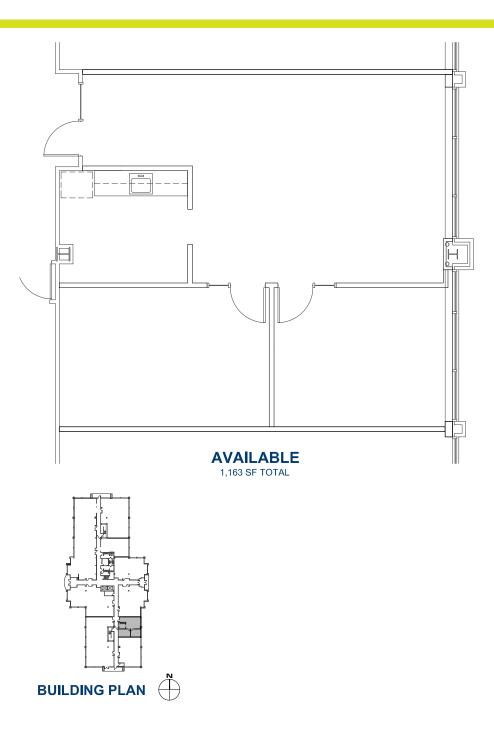

# 



### OFFICE SPACE FOR LEASE BUILDING 608

## Address:

1499 SE Tech Center Place Suite 160 Vancouver, WA 98683

#### Contacts:

JAKE BIGBY jakeb@pactrust.com Phone: 503.624.6300

CAITLIN KNECHT caitlink@pactrust.com Phone: 503.624.6300

#### Highlights:

- 4 /1,000 sq. ft. parking ratio
- Efficient space
- Walking distance to multiple restaurants and hotels

#### Lease Rate:

• \$32.00/sq.ft., full service

1,163 SQ. FT.











#### Where Business Grows

Established in 1996, Columbia Tech Center continues to be one of Vancouver's premier businessfriendly neighborhoods. With beautifully landscaped community spaces, pedestrian and bike paths, and convenient retail shops and restaurants, companies value having amenities their employees enjoy.

Columbia Tech Center also offers modern, thoughtfully designed apartment homes as well as hotel and lodging options. Residents and visitors enjoy seasonal community events such as the farmer's market and summer concerts, as well as the year-round central park and children's nature play area.

Clark County is one of the fastest growing regions in Washington state and in the Portland, Oregon metropolitan area. With easy access to Portland International Airport, and maj