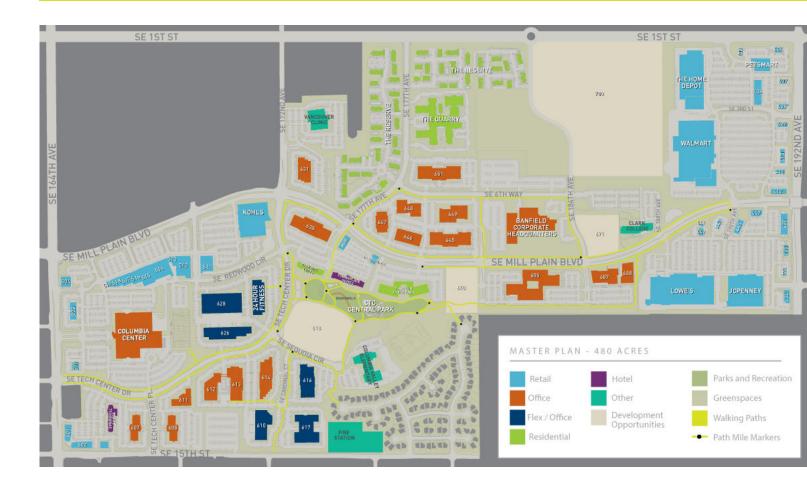

#### Where Business Grows

Established in 1996, Columbia Tech Center continues to be one of Vancouver's premier businessfriendly neighborhoods. With beautifully landscaped community spaces, pedestrian and bike paths, and convenient retail shops and restaurants, companies value having amenities their employees enjoy.

Columbia Tech Center also offers modern, thoughtfully designed apartment homes as well as hotel and lodging options. Residents and visitors enjoy seasonal community events such as the farmer's market and summer concerts, as well as the year-round central park and children's nature play area.

Clark County is one of the fastest growing regions in Washington state and in the Portland, Oregon metropolitan area. With easy access to Portland International Airport, and major north-south traffic via the I-5 and I-205 freeways, getting here is easy.