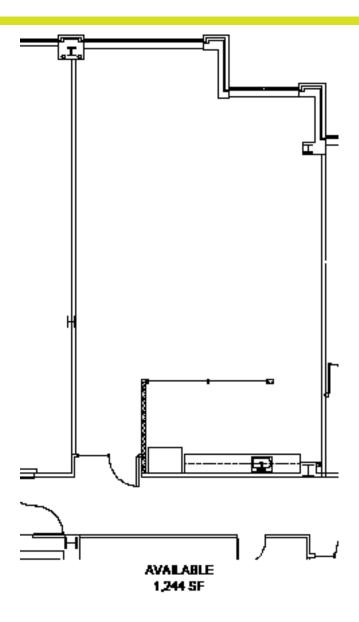

# **OFFICE SPACE FOR LEASE**BUILDING 608

1,244 SQ. FT.

### Address:

1499 SE Tech Center Place Suite 250 Vancouver, WA 98683

### Contacts:

JAKE BIGBY jakeb@pactrust.com Phone: 503.624.6300

CAITLIN KNECHT

caitlink@pactrust.com Phone: 503.624.6300

# Highlights:

- \$32.00/sq.ft., full service
- 4/1,000 sq. ft. parking ratio
- Great exterior glass line and views

## Lease Rate:

• \$32.00/sq.ft., full service











## Where Business Grows

Established in 1996, Columbia Tech Center continues to be one of Vancouver's premier business-friendly neighborhoods. With beautifully landscaped community spaces, pedestrian and bike paths, and convenient retail shops and restaurants, companies value having amenities their employees enjoy.

Columbia Tech Center also offers modern, thoughtfully designed apartment homes as well as hotel and lodging options. Residents and visitors enjoy seasonal community events such as the farmer's market and summer concerts, as well as the year-round central park and children's nature play area.

Clark County is one of the fastest growing regions in Washington state and in the Portland, Oregon metropolitan area. With easy access to Portland International Airport; and majo