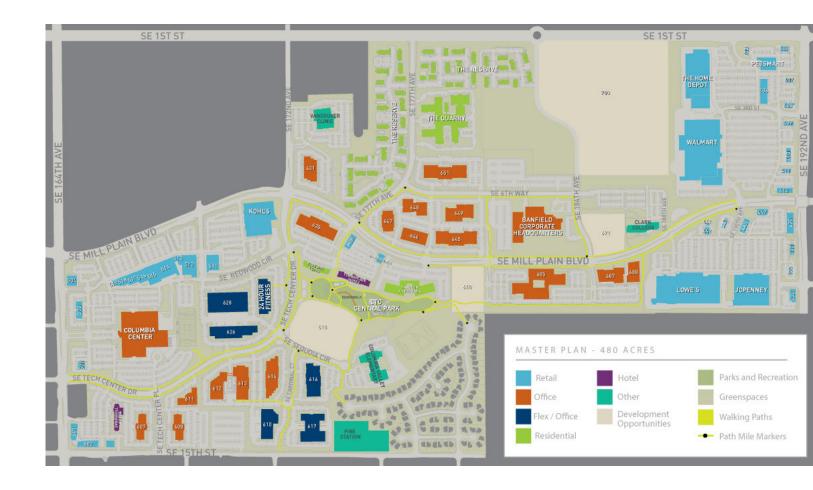

## Where Business Grows

Established in 1996, Columbia Tech Center continues to be one of Vancouver's premier business-friendly neighborhoods. With beautifully landscaped community spaces, pedestrian and bike paths, and convenient retail shops and restaurants, companies value having amenities their employees enjoy.

Columbia Tech Center also offers modern, thoughtfully designed apartment homes as well as hotel and lodging options. Residents and visitors enjoy seasonal community events such as the farmer's market and summer concerts, as well as the year-round central park and children's nature play area.

Welcome to Columbia Tech Center. We're excited you're here.