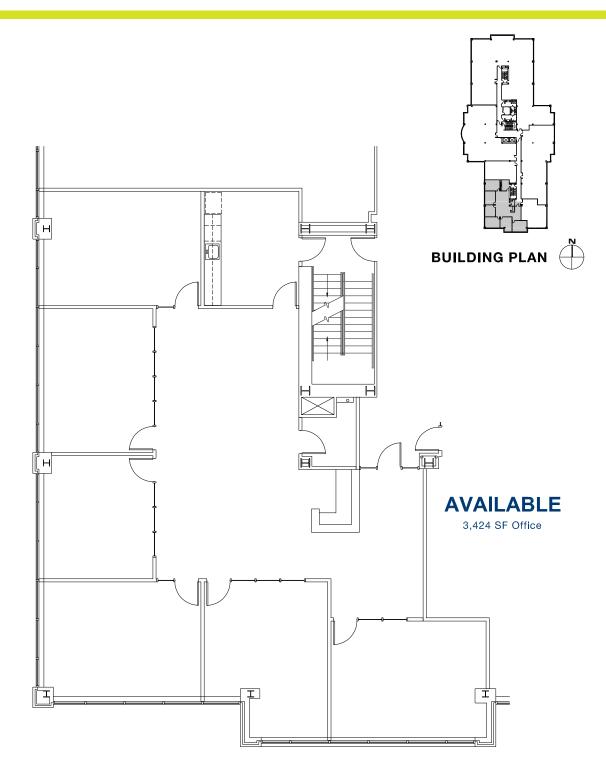

# 3,424 SQ. FT.

## Highlights:

- 4 /1,000 sq. ft. parking ratio
- Corner suite with excellent glass line
- Large private offices