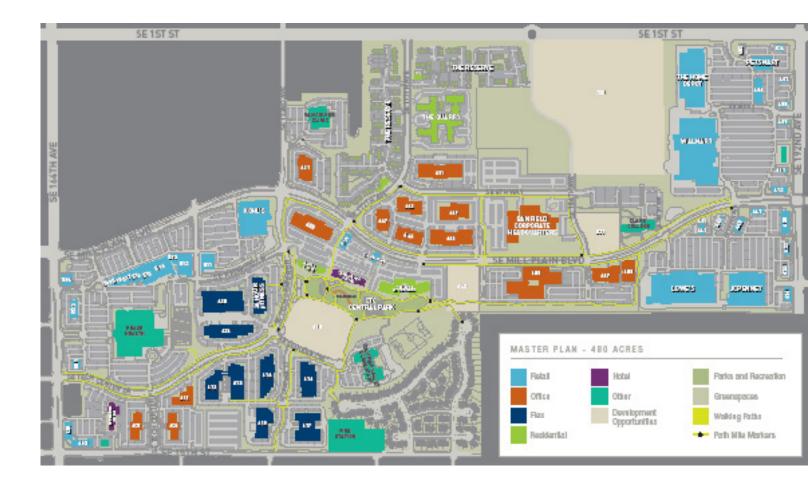

# Where Business Grows

Established in 1996, Columbia Tech Center continues to be one of Vancouver's premier businessfriendly neighborhoods. With beautifully landscaped community spaces, pedestrian and bike paths, and convenient retail shops and restaurants, companies value having amenities their employees enjoy.

Columbia Tech Center also offers modern, thoughtfully designed apartment homes as well as hotel and lodging options. Residents and visitors enjoy seasonal community events such as the farmer's market and summer concerts, as well as the year-round central park and children's nature play area.

Welcome to Columbia Tech Center. We're excited you're here.