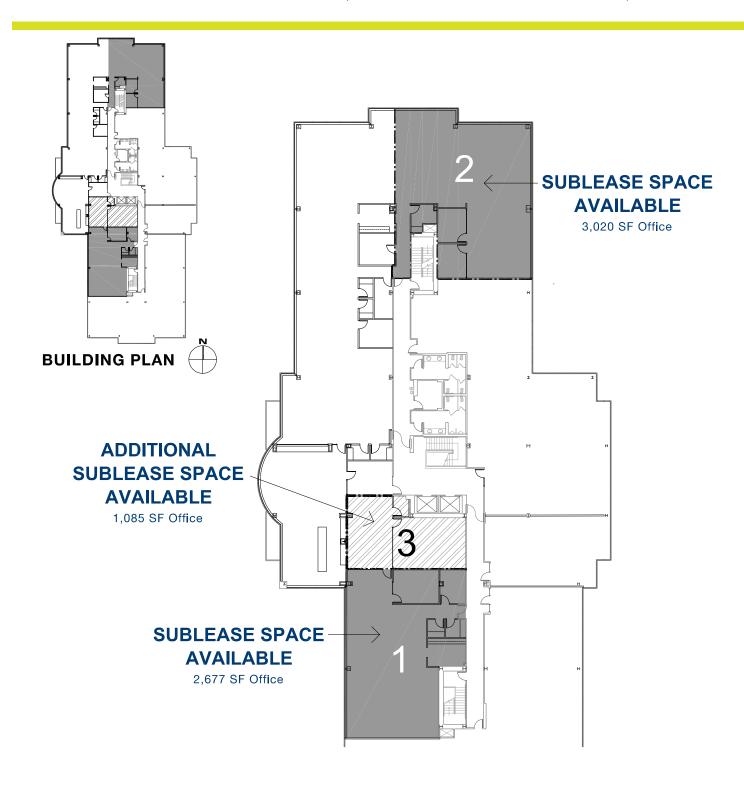

# **OFFICE SPACE FOR SUBLEASE**BUILDING 608

2,677 - 3,020 SQ. FT.

### **AVAILABLE**

Area 1: 2,677 sq.ft.Area 2: 3,020 sq.ft.

- Potential for additional 1,085 sq.ft. to be added in Area 3
- Master lease expires 11/30/25