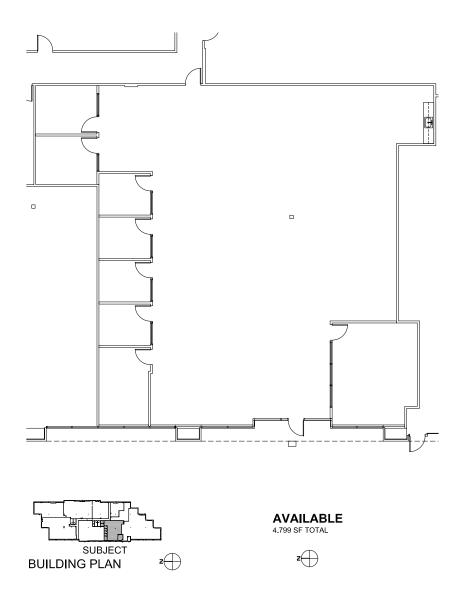

# **COLUMBIA** TECH CENTER



## **OFFICE SPACE FOR LEASE** BUILDING 614

#### Address:

1101 SE Tech Center Drive Suite 115 Vancouver, WA 98683

#### Contacts:

JAKE BIGBY jakeb@pactrust.com Phone: 503.624.6300

CAITLIN KNECHT caitlink@pactrust.com Phone: 503.624.6300

### Highlights:

- 4 /1,000 sq. ft. parking ratio
- · Walking distance to park amenities
- Stand-alone suite entrance off the parking lot

#### Lease Rate:

• \$22.00/sq.ft., NNN

# 4,799 SQ. FT.











## Where Business Grows

Established in 1996, Columbia Tech Center continues to be one of Vancouver's premier businessfriendly neighborhoods. With beautifully landscaped community spaces, pedestrian and bike paths, and convenient retail shops and restaurants, companies value having amenities their employees enjoy.

Columbia Tech Center also offers modern, thoughtfully designed apartment homes as well as hotel and lodging options. Residents and visitors enjoy seasonal community events such as the farmer's market and summer concerts, as well as the year-round central park and children's nature play area.

Clark County is one of the fastest growing regions in Washington state and in the Portland, Oregon metropolitan area. With easy access to Portland International Airport; and major