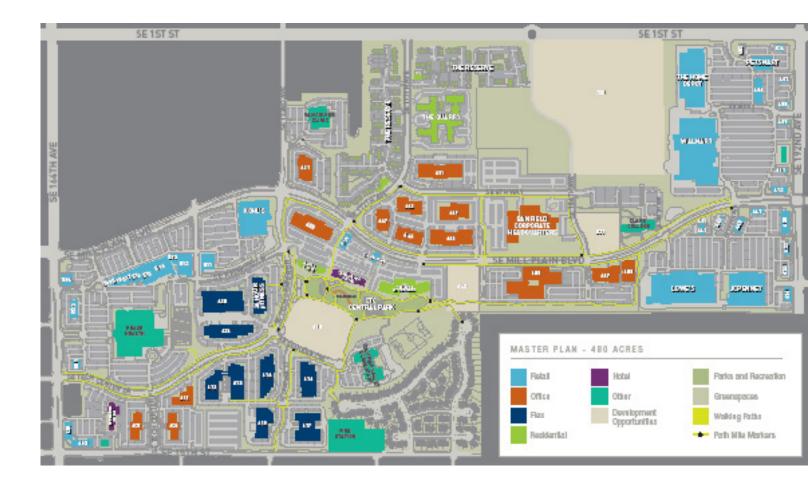

## Where Business Grows

Established in 1996, Columbia Tech Center continues to be one of Vancouver's premier businessfriendly neighborhoods. With beautifully landscaped community spaces, pedestrian and bike paths, and convenient retail shops and restaurants, companies value having amenities their employees enjoy.

Columbia Tech Center also offers modern, thoughtfully designed apartment homes as well as hotel and lodging options. Residents and visitors enjoy seasonal community events such as the farmer's market and summer concerts, as well as the year-round central park and children's nature play area.

Clark County is one of the fastest growing regions in Washington state and in the Portland, Oregon metropolitan area. With easy access to Portland International Airport; and major north-south traffic via the I-5 and I-205 freeways, getting here is easy.