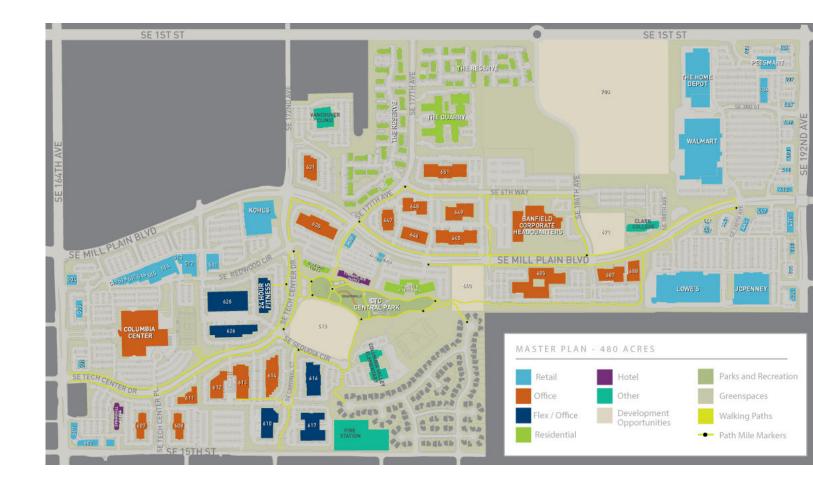

## Where Business Grows

Established in 1996, Columbia Tech Center continues to be one of Vancouver's premier business-friendly neighborhoods. With beautifully landscaped community spaces, pedestrian and bike paths, and convenient retail shops and restaurants, companies value having amenities their employees enjoy.

Columbia Tech Center also offers modern, thoughtfully designed apartment homes as well as hotel and lodging options. Residents and visitors enjoy seasonal community events such as the farmer's market and summer concerts, as well as the year-round central park and children's nature play area.

Clark County is one of the fastest growing regions in Washington state and in the Portland, Oregon metropolitan area. With easy access to Portland International Airport; and major north-south traffic via the I-5 and I-205 freeways, getting here is easy.

Welcome to Columbia Tech Center. We're excited you're here.