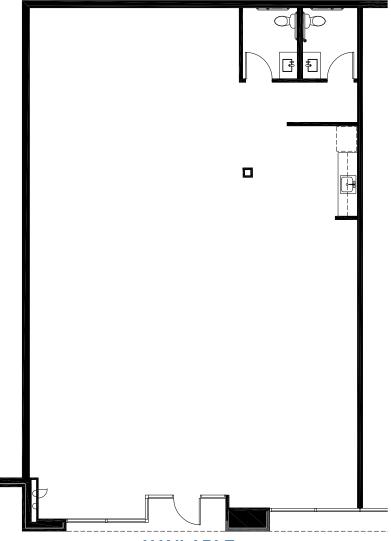

# **OFFICE SPACE FOR LEASE**

**BUILDING 616** 

2,232 SQ. FT.

### **AVAILABLE**

2,232 SF Total