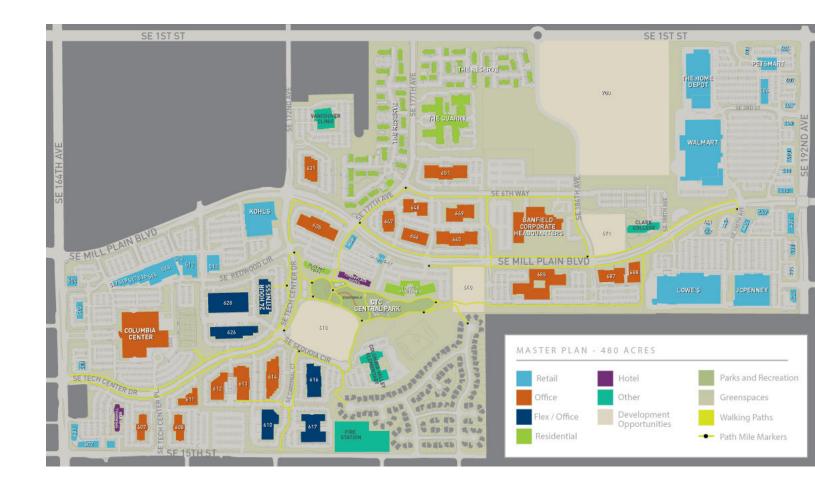

## Where Business Grows

Established in 1996, Columbia Tech Center continues to be one of Vancouver's premier business-friendly neighborhoods. With beautifully landscaped community spaces, pedestrian and bike paths, and convenient retail shops and restaurants, companies value having amenities their employees enjoy.

Columbia Tech Center also offers modern, thoughtfully designed apartment homes as well as hotel and lodging options. Residents and visitors enjoy seasonal community events such as the farmer's market and summer concerts, as well as the year-round central park and children's nature play area.

Welcome to Columbia Tech Center. We're excited you're here.