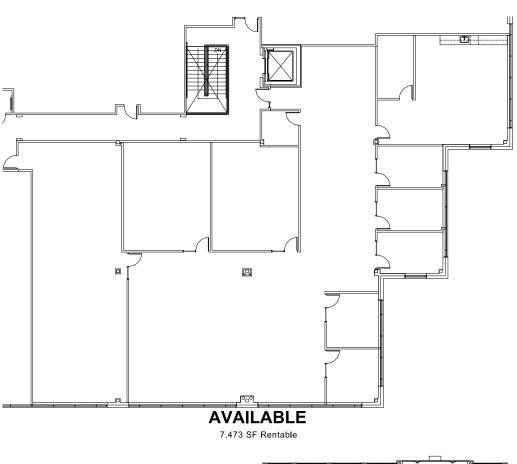

# OFFICE SPACE FOR LEASE

**BUILDING 631** 

7,473 SQ. FT.

## Highlights:

- 4/1,000 sq. ft. parking ratio
- Great glass lines and views
- Walking distance to multiple restaurants and hotels
- Available 10/1/2024