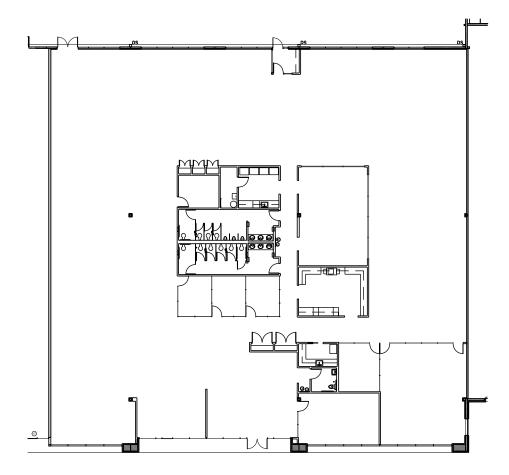

# 14,921 SQ. FT.

AVAILABLE 14,921 SF Total

Columbia Tech Center • 360.737.6300 or 503.624.6300 • www.ColumbiaTechCenter.com