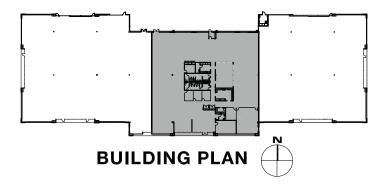

# 14,921 SQ. FT.

AVAILABLE 14,921 SF Total

Columbia Tech Center • 360.737.6300 or 503.624.6300 • www.ColumbiaTechCenter.com