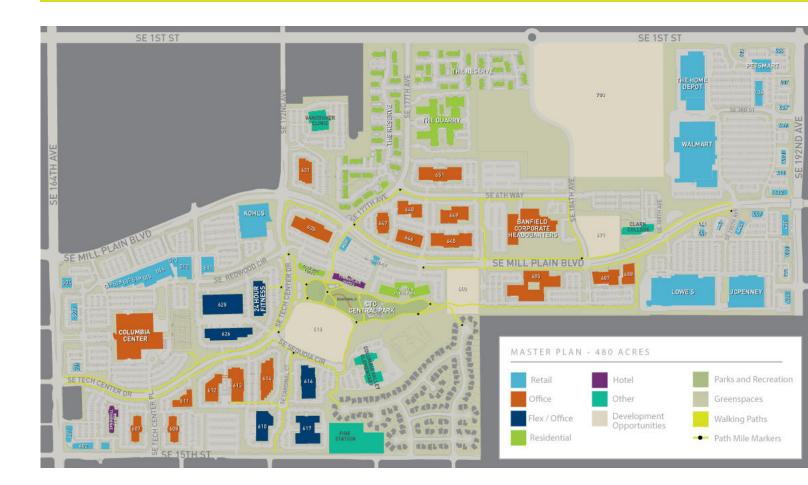

## Where Business Grows

Established in 1996, Columbia Tech Center continues to be one of Vancouver's premier businessfriendly neighborhoods. With beautifully landscaped community spaces, pedestrian and bike paths, and convenient retail shops and restaurants, companies value having amenities their employees enjoy.

Columbia Tech Center also offers modern, thoughtfully designed apartment homes as well as hotel and lodging options. Residents and visitors enjoy seasonal community events such as the farmer's market and summer concerts, as well as the year-round central park and children's nature play area.

Clark County is one of the fastest growing regions in Washington state and in the Portland, Oregon metropolitan area. With easy access to Portland International Airport; and major north-south traffic via the I-5 and I-205 freeways, getting here is easy.