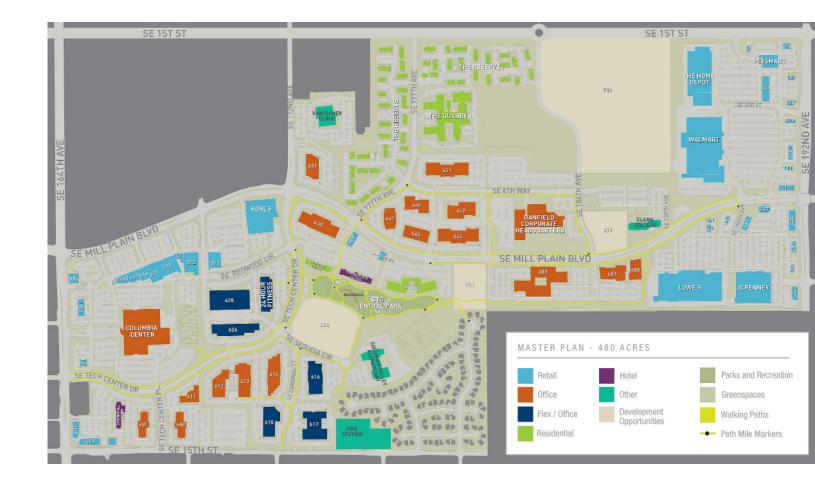

## Where Business Grows

Established in 1996, Columbia Tech Center continues to be one of Vancouver's premier business-friendly neighborhoods. With beautifully landscaped community spaces, pedestrian and bike paths, and convenient retail shops and restaurants, companies value having amenities their employees enjoy.

Columbia Tech Center also offers modern, thoughtfully designed apartment homes as well as hotel and lodging options. Residents and visitors enjoy seasonal community events such as the farmer's market and summer concerts, as well as the year-round central park and children's nature play area.

Welcome to Columbia Tech Center. We're excited you're here.