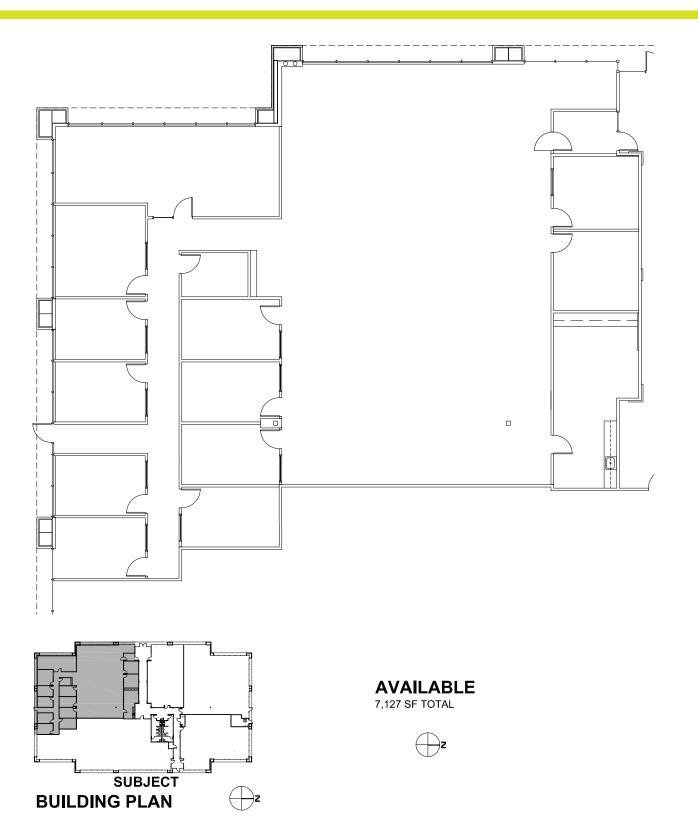

# **OFFICE SPACE FOR LEASE**BUILDING 647

7,127 SQ. FT.

# Highlights:

- Corner suite with great glass line
- Direct entrance off parking lot
- 2024 lobby update
- Upgraded finishes in suite
- Walking distance to restaurants, hotels and other retail amenities