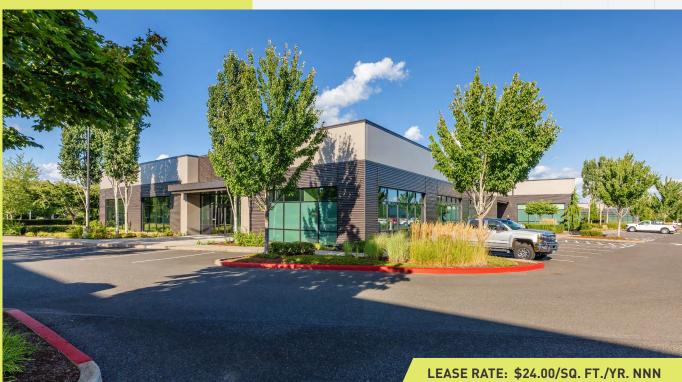

### **COLUMBIA** TECH ENTER

28,953 SQ. FT. >

**Building 648** 17711 SE 6<sup>th</sup> Way, Suite 100 Vancouver, WA 98683

### KEY **FEATURES**

/!\ Direct entrance off parking lot \*

Upgraded, modern finishes

Outdoor seating area

FN Electric vehicle (EV) chargers

Walking distance to an array of amenities

CONTACT FOR MORE DETAILS > **Jake Bigby** jakeb@pactrust.com **Caitlin Knecht** caitlink@pactrust.com