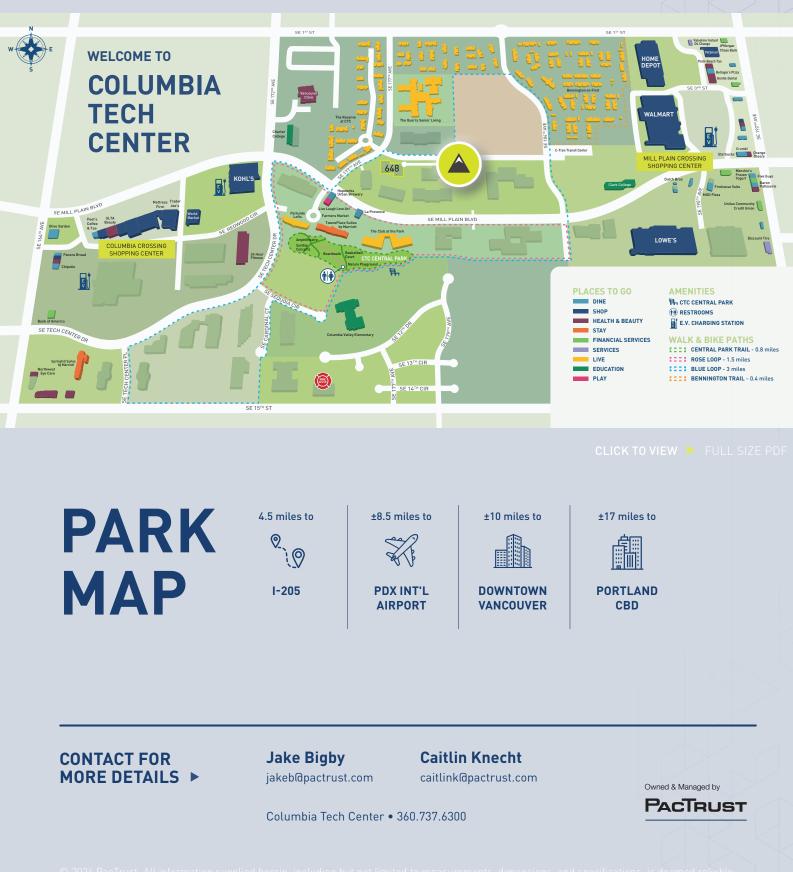

#### LIVE, WORK, PLAY >

Welcome to Columbia Tech Center. We're excited you're here.

Class A product

 $\bigcirc$ 

4 million

Office, flex, retail, multifamily

square feet

**Columbia Tech Center (CTC)** is a thriving master-planned community situated on nearly 500 acres and offers office, retail, flex/industrial space and multi-family homes.

Columbia Tech Center continues to be one of Vancouver's premier business-friendly neighborhoods. With beautifully landscaped community spaces, pedestrian and bike paths, and convenient retail shops and restaurants, companies value having amenities their employees enjoy.

Clark County is one of the fastest growing regions in Washington state and in the Portland, Oregon metropolitan area. With convenient access to Portland International Airport; and major north-south traffic via the I-5 and I-205 freeways, getting here is easy.

#### Nature + Play

CTC Central Park regularly hosts Farmer's Markets, movie nights, and Sunday Sounds concerts - ideal for your midday break or weekend activity.

#### Your Next Home or Stay

Experience amenity-rich, thoughtfully designed apartment homes as well as hotel lodging options.

#### **Every Destination**

CTC is home to an abundance of accessible shops, restaurants and services, satisfying any needs or cravings.

There are over 50 tax incentive programs available for businesses in Washington including no corporate or personal income tax.