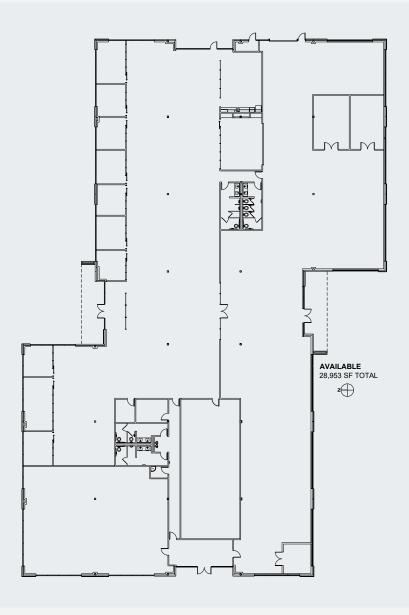

## SPACE PLAN

28,953 SQ. FT. ►

Building 648 17711 SE 6<sup>th</sup> Way, Suite 100 Vancouver, WA 98683

CONTACT FOR MORE DETAILS ► Jake Bigby jakeb@pactrust.com Caitlin Knecht caitlink@pactrust.com Columbia Tech Center 360.737.6300