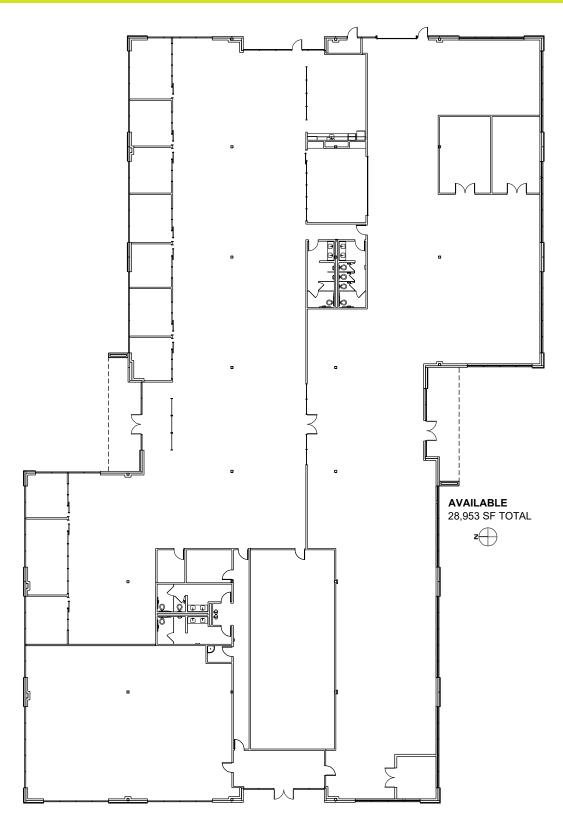

## Highlights:

- Full building opportunity
- Direct entrance off parking lot
- Upgraded, modern finishes

#### Lease Rate:

• \$24.00/sq.ft., NNN

28,953 SQ. FT.