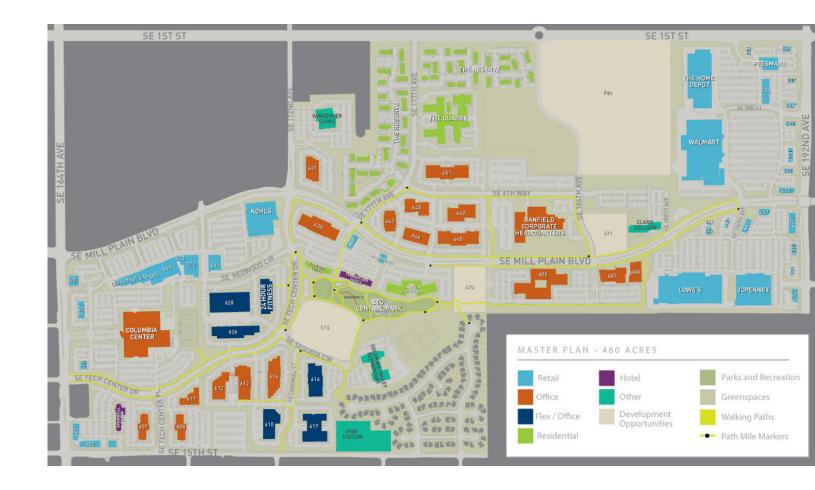

## Where Business Grows

Established in 1996, Columbia Tech Center continues to be one of Vancouver's premier business-friendly neighborhoods. With beautifully landscaped community spaces, pedestrian and bike paths, and convenient retail shops and restaurants, companies value having amenities their employees enjoy.

Columbia Tech Center also offers modern, thoughtfully designed apartment homes as well as hotel and lodging options. Residents and visitors enjoy seasonal community events such as the farmer's market and summer concerts, as well as the year-round central park and children's nature play area.

Clark County is one of the fastest growing regions in Washington state and in the Portland, Oregon metropolitan area. With easy access to Portland International Airport; and major north-south traffic via the I-5 and I-205 freeways, getting here is easy.

Welcome to Columbia Tech Center. We're excited you're here.