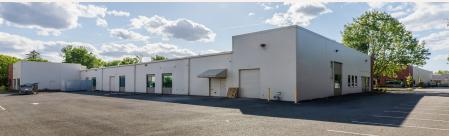

# International Corporate Center

11815 NE Glenn Widing Drive, Portland, OR 97220 Building E

© 2025 PacTrust. All information supplied herein, including but not limited to measurements, dimensions, and specifications, is deemed reliable but is not guaranteed and should be independently verified. Any reliance on the information contained herein is at the user's own risk.

## Key Features

13,733 sq. ft. shell

9,614 sq. ft. office

1 grade door

14' clear height

Upgraded, modern finishes

**LED lighting** throughout

Each restroom equipped with showers