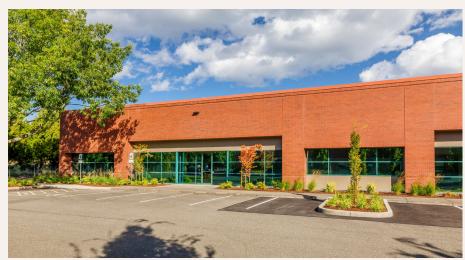

# International Corporate Center

11815 NE Glenn Widing Drive, Portland, OR 97220 Building E

© 2025 PacTrust. All information supplied herein, including but not limited to measurements, dimensions, and specifications, is deemed reliable but is not guaranteed and should be independently verified. Any reliance on the information contained herein is at the user's own risk.

## Key Features

13,733 sq. ft. shell

9,614 sq. ft. office

1 grade door

14' clear height

Upgraded, modern finishes

**LED lighting** throughout

Each restroom equipped with showers