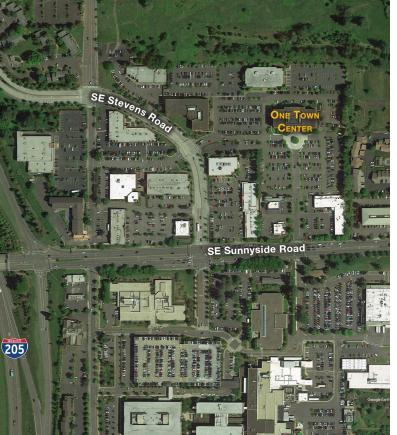

## **MEDICAL OFFICE SPACE FOR LEASE**

| LOCATION            | 10151 SE Sunnyside Road<br>Suite 240<br>Clackamas, OR 97015                                                                                                                                                                                        |
|---------------------|----------------------------------------------------------------------------------------------------------------------------------------------------------------------------------------------------------------------------------------------------|
| TOTAL SQ. FT.       | 4,041 sq.ft.                                                                                                                                                                                                                                       |
| FEATURES            | <ul> <li>Corner suite with excellent glass line</li> <li>Former medical clinic with all<br/>improvements still in place</li> <li>Available July 2024</li> <li>Near I-205/Sunnyside interchange</li> <li>4.5 parking spaces/1,000 sq.ft.</li> </ul> |
| LEASE RATE          | \$32.00/sq.ft., full service                                                                                                                                                                                                                       |
| LEASING<br>CONTACTS | Jake Bigby<br>jakeb@pactrust.com<br>503.624.6300                                                                                                                                                                                                   |
|                     | Caitlin Knecht<br>caitlink@pactrust.com<br>503.624.6300                                                                                                                                                                                            |