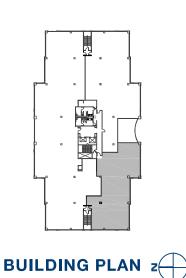

## **MEDICAL OFFICE SPACE FOR LEASE**

| LOCATION            | 10151 SE Sunnyside Road<br>Suite 240<br>Clackamas, OR 97015                                                                                                                                                                                        |
|---------------------|----------------------------------------------------------------------------------------------------------------------------------------------------------------------------------------------------------------------------------------------------|
| TOTAL SQ. FT.       | 4,041 sq.ft.                                                                                                                                                                                                                                       |
| FEATURES            | <ul> <li>Corner suite with excellent glass line</li> <li>Former medical clinic with all<br/>improvements still in place</li> <li>Available July 2024</li> <li>Near I-205/Sunnyside interchange</li> <li>4.5 parking spaces/1,000 sq.ft.</li> </ul> |
| LEASE RATE          | \$32.00/sq.ft., full service                                                                                                                                                                                                                       |
| LEASING<br>CONTACTS | Jake Bigby<br>jakeb@pactrust.com<br>503.624.6300                                                                                                                                                                                                   |
|                     | Caitlin Knecht<br>caitlink@pactrust.com<br>503.624.6300                                                                                                                                                                                            |