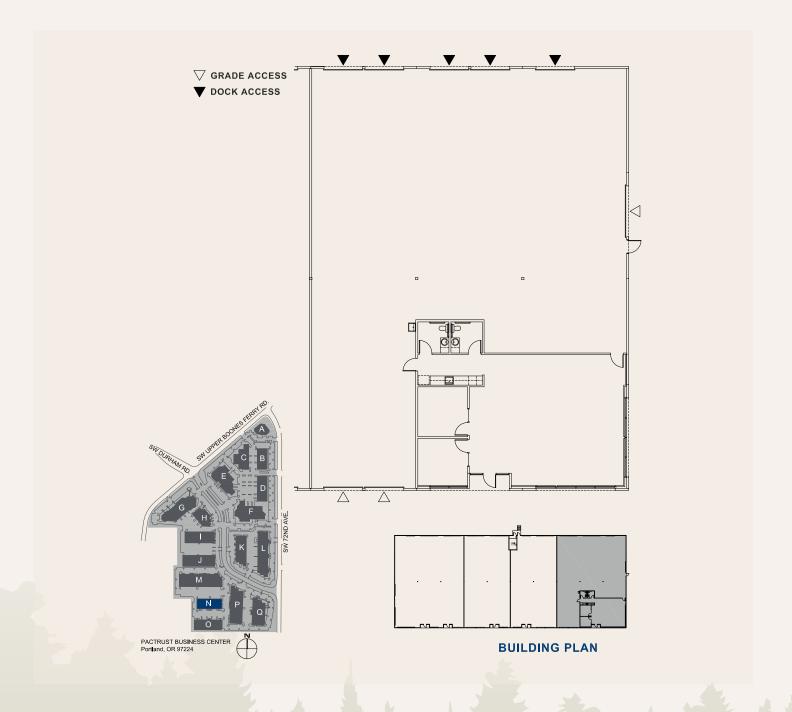

## **Space Plan**

7236 SW Durham Rd, Suite 100, Portland, OR 97224

7,543 Sq. Ft.

Jake Bigby jakeb@pactrust.com

Caitlin Knecht caitlink@pactrust.com

503.624.6300 www.PacTrust.com

## Key Features

7,543 sq. ft. shell

1,646 sq. ft. office

5 dock doors3 grade doors

19' clear height

End cap space

Excellent access to I-5 interchange

Adjacent to Bridgeport Village