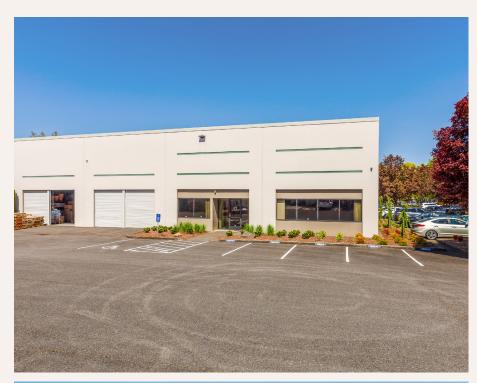

## PacTrust Business Center

7236 SW Durham Rd, Suite 100, Portland, OR 97224 Building N

© 2025 PacTrust. All information supplied herein, including but not limited to measurements, dimensions, and specifications, is deemed reliable but is not guaranteed and should be independently verified. Any reliance on the information contained herein is at the user's own risk.

## Key Features

7,543 sq. ft. shell

1,646 sq. ft. office

5 dock doors3 grade doors

19' clear height

End cap space

Excellent access to I-5 interchange

Adjacent to Bridgeport Village