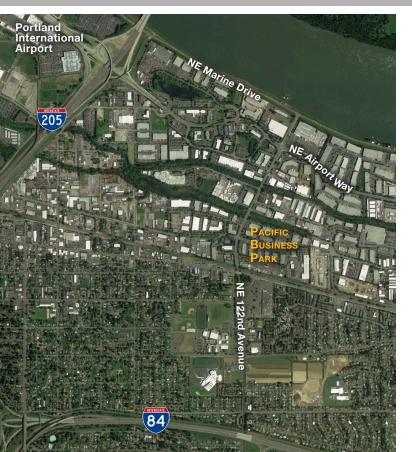

## Pacific Business Park

12439 NE Marx Street Portland • 5,726 sq.ft. Industrial/Warehouse

**LOCATION** 

Building 10

12439 NE Marx Street Portland, OR 97230

TOTAL SQ. FT. OFFICE SQ. FT.

5,726 sq.ft. 1,416 sq.ft.

DRIVE-IN DOORS DOCK DOORS CLEAR HEIGHT

2 18'

**FEATURES** 

- 4 miles to PDX Airport
- 10 miles to downtown
- Immediate access to I-205

**LEASE RATE** 

\$0.90/sq.ft. - Shell \$1.10/sq.ft. - Office

NNN

LEASING CONTACT