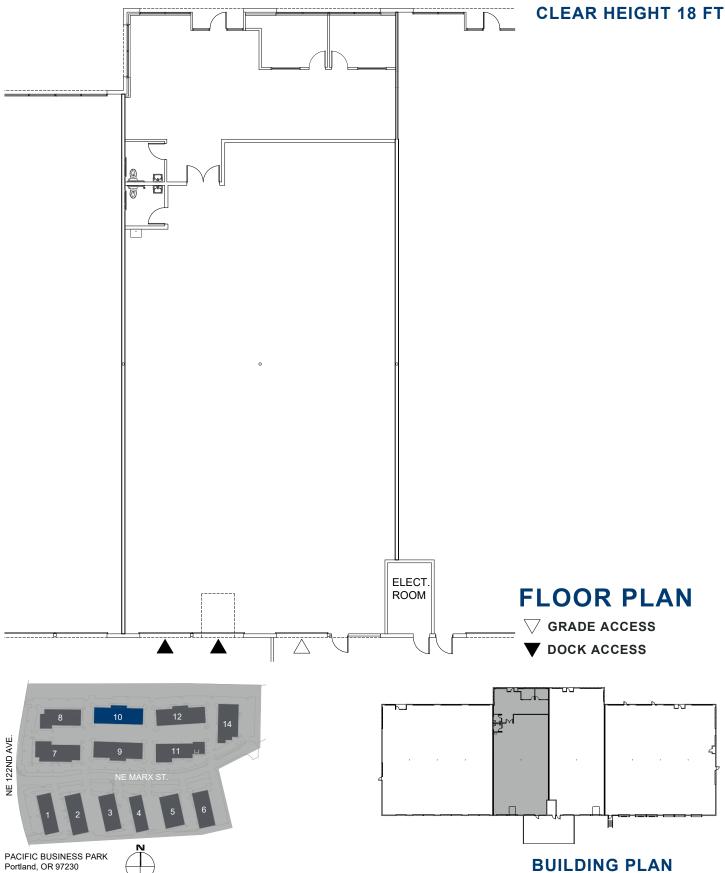

DRIVE-IN DOORS DOCK DOORS CLEAR HEIGHT

2 18'

**FEATURES** 

- 4 miles to PDX Airport
- 10 miles to downtown
- Immediate access to I-205

**LEASE RATE** 

\$0.90/sq.ft. - Shell \$1.10/sq.ft. - Office

NNN

LEASING CONTACT

## **PACTRUST**

TOTAL 5,726 SQ FT
OFFICE 1,416 SQ FT