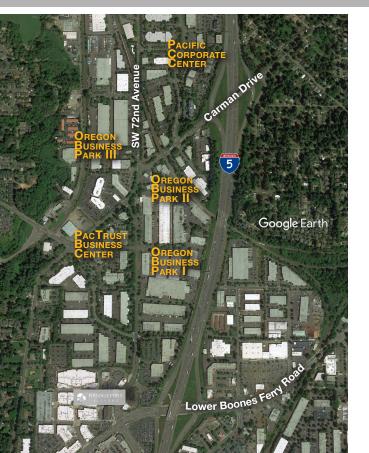

### OFFICE SPACE FOR LEASE

**LOCATION** Building 17

15350 SW Sequoia Parkway

Suite 380

Portland, OR 97224

TOTAL SQ. FT. 1,470 sq.ft.

**FEATURES** On-site showers

Attractive landscaping with walking paths

Multiple restaurants including Starbucks

Gold's Gym within walking distance

Excellent access to I-5

**LEASE RATE** \$38.00/sq.ft.

Full service