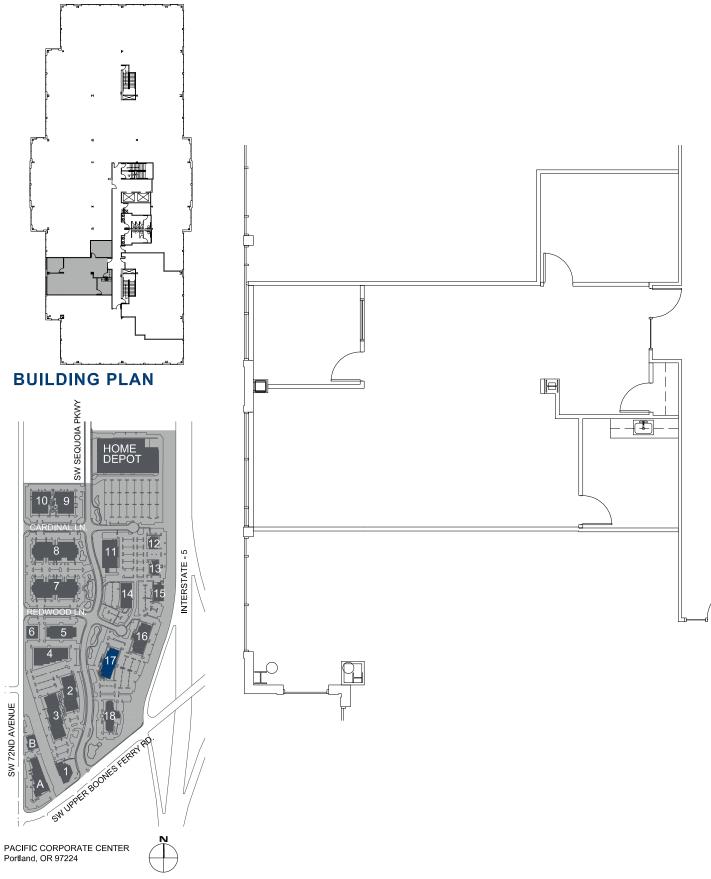

### OFFICE SPACE FOR LEASE

**LOCATION** Building 17

15350 SW Sequoia Parkway

Suite 380

Portland, OR 97224

TOTAL SQ. FT. 1,470 sq.ft.

**FEATURES** On-site showers

Attractive landscaping with walking paths