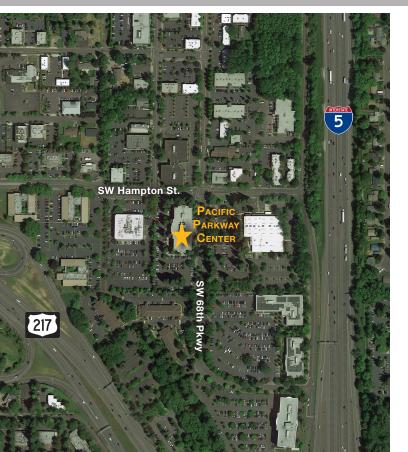

## **OFFICE SPACE FOR LEASE**

LOCATION

Building B

12909 SW 68th Parkway

Suite 290

Portland, OR 97223

TOTAL SQ. FT.

1,366 sq.ft.

**FEATURES** 

- Building conference room
- 4/1,000 parking ratio
- Upgraded common areas
- Easy access to I-5

ANNUAL RATE

\$36.00/sq.ft. Full Service