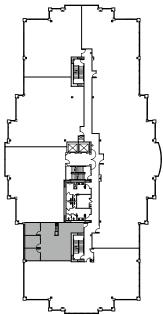

## **PACTRUST**

## Pacific Parkway Center

12909 SW 68th Parkway Portland • 1,366 sq.ft. Office









## **OFFICE SPACE FOR LEASE**

LOCATION

Building B

12909 SW 68th Parkway

Suite 290

Portland, OR 97223

TOTAL SQ. FT.

1,366 sq.ft.

**FEATURES** 

- Building conference room
- 4/1,000 parking ratio
- Upgraded common areas
- Easy access to I-5

ANNUAL RATE

\$36.00/sq.ft. Full Service

## LEASING CONTACTS

**SAM BRIGGS** 

samb@pactrust.com 503.624.6300 **JAKE BIGBY** 

jakeb@pactrust.com 503.624.6300

CAITLIN KNECHT

caitlink@pactrust.com 503.624.6300









PACIFIC PARKWAY CENTER Portland, OR 97223





**BUILDING PLAN**