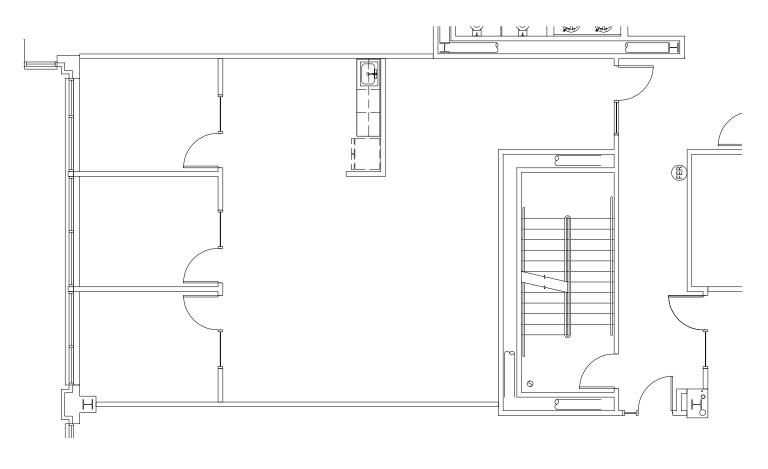

## **PACTRUST**

## Pacific Parkway Center

12909 SW 68th Parkway Portland • 1,366 sq.ft. Office









## **OFFICE SPACE FOR LEASE**

LOCATION

Building B

12909 SW 68th Parkway

Suite 290

Portland, OR 97223

TOTAL SQ. FT.

1,366 sq.ft.

**FEATURES** 

- Building conference room
- 4/1,000 parking ratio
- Upgraded common areas
- Easy access to I-5

ANNUAL RATE

\$36.00/sq.ft. Full Service

## LEASING CONTACTS

**SAM BRIGGS** 

samb@pactrust.com 503.624.6300 **JAKE BIGBY** 

jakeb@pactrust.com 503.624.6300

CAITLIN KNECHT

caitlink@pactrust.com 503.624.6300









PACIFIC PARKWAY CENTER Portland, OR 97223





**BUILDING PLAN**