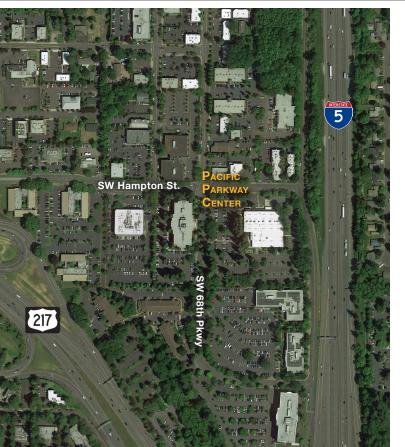

## Pacific Parkway Center

12909 SW 68th Parkway Portland • 1,694 sq.ft. Office

**LOCATION** Building B

12909 SW 68th Parkway

Suite 430

Portland, OR 97223

TOTAL SQ. FT. 1,694 sq.ft.

**FEATURES** 

Building conference room

- 4/1,000 parking ratio
- Upgraded common areas
- Convenience market
- Easy access to I-5

**ANNUAL RATE** 

\$36.00/sq.ft. Full Service