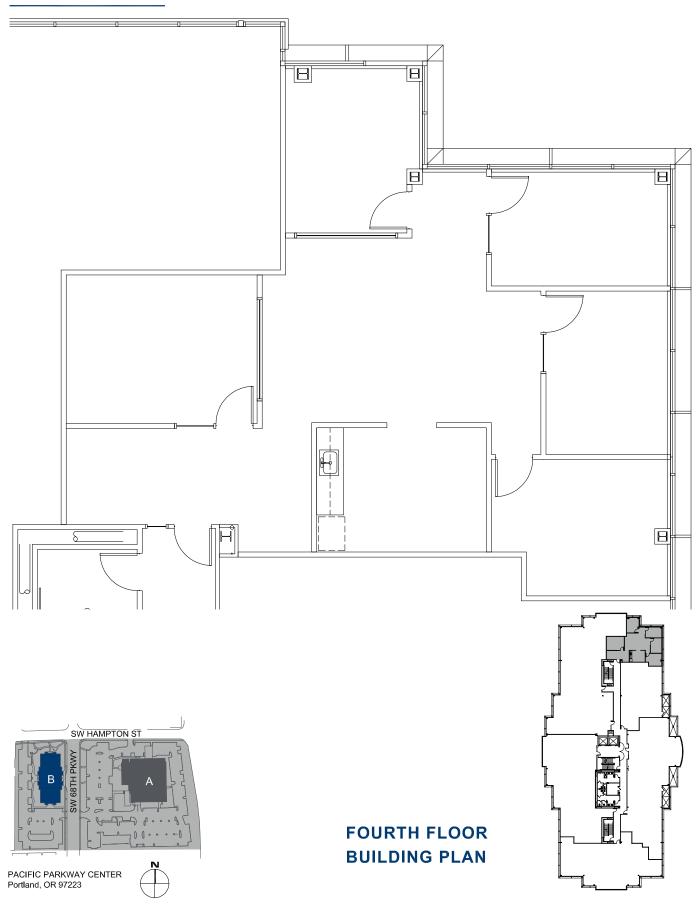

## Pacific Parkway Center

12909 SW 68th Parkway Portland • 1,694 sq.ft. Office

**LOCATION** Building B

12909 SW 68th Parkway

Suite 430

Portland, OR 97223

TOTAL SQ. FT. 1,694 sq.ft.

**FEATURES** 

Building conference room

- 4/1,000 parking ratio
- Upgraded common areas
- Convenience market
- Easy access to I-5

**ANNUAL RATE** 

\$36.00/sq.ft. Full Service