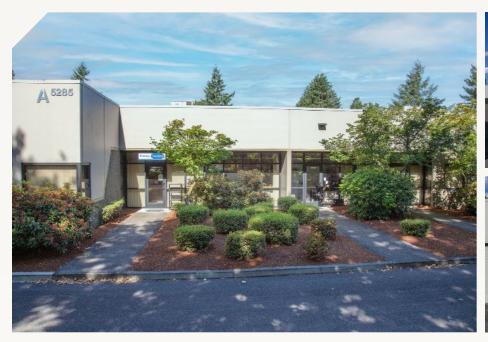

# Hawthorn Business Center

1,510 Sq. Ft. Warehouse

### Location:

5285 NE Elam Young Parkway Building A, Suite A-400 | Hillsboro OR 97124

**Total Sq. Ft.:** 1,510 sq.ft. **Office Sq. Ft.:** 430 sq.ft.

**Drive-in Doors:** 1