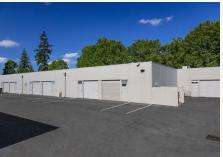

# Hawthorn Business Center

1,510 Sq. Ft. Warehouse

### Location:

5285 NE Elam Young Parkway Building A, Suite A-400 | Hillsboro OR 97124

**Total Sq. Ft.:** 1,510 sq.ft. **Office Sq. Ft.:** 430 sq.ft.

**Drive-in Doors:** 1