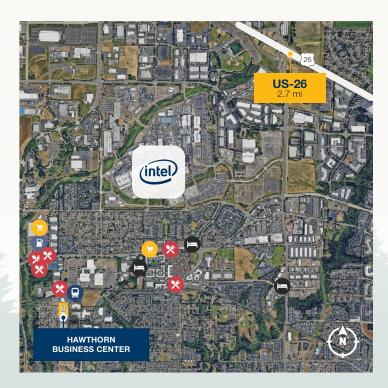

### **Features:**

- Two miles to Intel Ronler Acres
- + Excellent Sunset Corridor location
- + Restaurants, hotels and services nearby
- + Walking distance to MAX light rail station