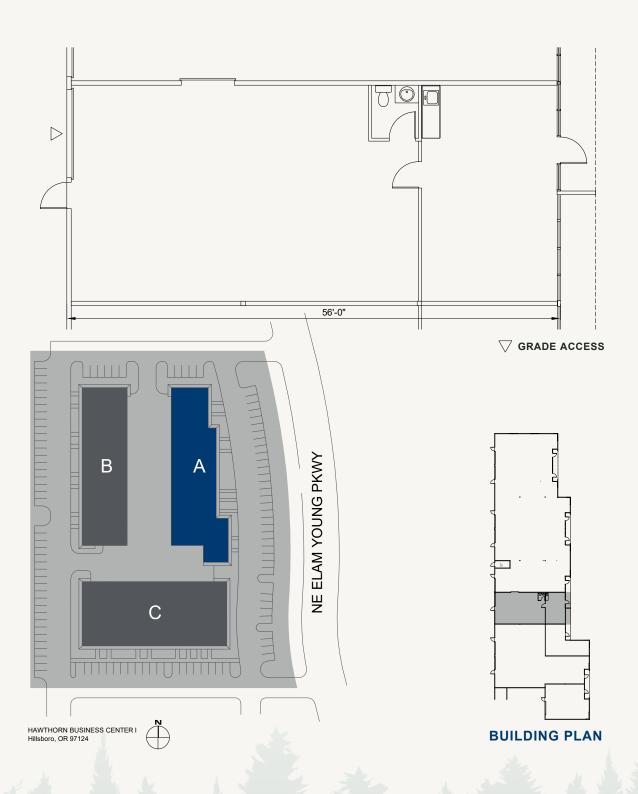

# Hawthorn Business Center

1,510 Sq. Ft. Warehouse

### Location:

5285 NE Elam Young Parkway Building A, Suite A-400 | Hillsboro OR 97124

**Total Sq. Ft.:** 1,510 sq.ft. **Office Sq. Ft.:** 430 sq.ft.

**Drive-in Doors:** 1

### **Features:**

- Two miles to Intel Ronler Acres
- + Excellent Sunset Corridor location
- + Restaurants, hotels and services nearby
- + Walking distance to MAX light rail station