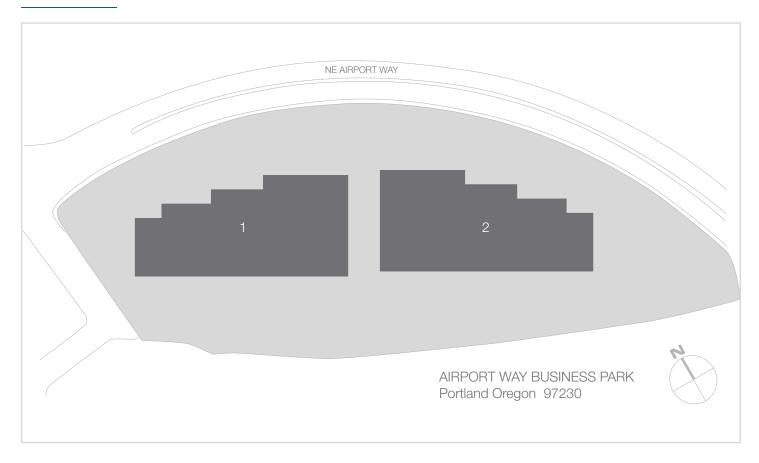

## **Airport Way Business Park**

17880 & 17890 NE Airport Way Portland OR 97224

#### **BUILDING KEY**

- 1. 17880 NE Airport Way
- 2. 17890 NE Airport Way

All addresses are Portland OR 97230