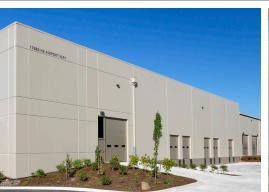

## Airport Way Business Park

Airport Way Business Park offers two buildings totaling over 110,624 square feet. The buildings are dock served and offer 24' clear height. Construction completed mid-2018.

#### **PROPERTY HIGHLIGHTS**

- Property Type: Flex/R&D, Industrial
- 110,624 Total Sq.Ft.
- Divisible to 8,750 Sq.Ft.
- Dock and Grade Served
- Clear Height: 24'
- Number of Buildings: 2
- Owner managed and maintained