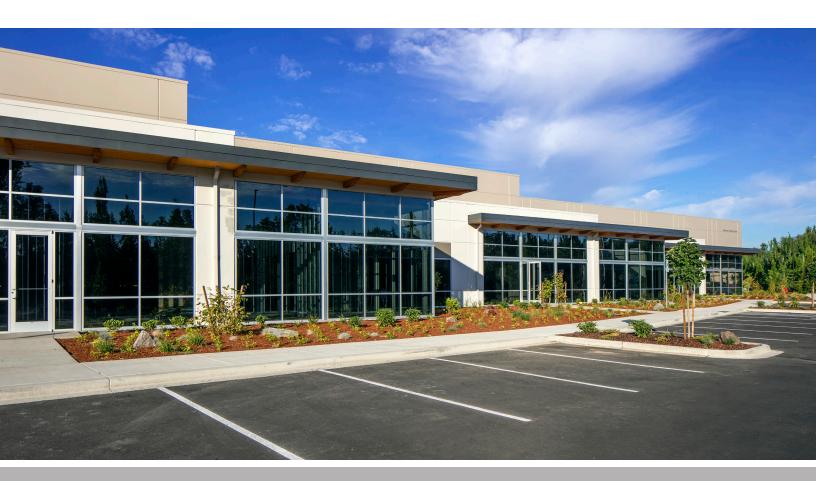

## Airport Way Business Park

Airport Way Business Park offers two buildings totaling over 110,624 square feet. The buildings are dock served and offer 24' clear height. Construction completed mid-2018.

With easy access to I-84 and less than five miles from Portland International Airport, the location is ideal for companies needing air and truck transport.

- Each building is 55,312 square feet with 24' clear height and dock-high door
- 110,624 rentable square feet
- Divisible to 8,750 square feet

## **Airport Way Business Park**

17880 & 17890 NE Airport Way Portland OR 97224