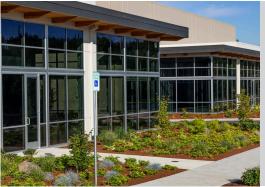

## Airport Way Business Park

Airport Way Business Park offers two buildings totaling over 110,624 square feet. The buildings are dock served and offer 24' clear height. Construction completed mid-2018.

With easy access to I-84 and less than five miles from Portland International Airport, the location is ideal for companies needing air and truck transport.

- Each building is 55,312 square feet with 24' clear height and dock-high door
- 110,624 rentable square feet
- Divisible to 8,750 square feet