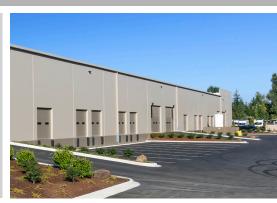

## Airport Way Business Park

Airport Way Business Park offers two buildings totaling over 110,624 square feet. The buildings are dock served and offer 24' clear height. Construction completed mid-2018.

#### **PROPERTY HIGHLIGHTS**

- Property Type: Flex/R&D, Industrial
- 110,624 Total Sq.Ft.
- Divisible to 8,750 Sq.Ft.
- Dock and Grade Served
- Clear Height: 24'
- Number of Buildings: 2
- Owner managed and maintained