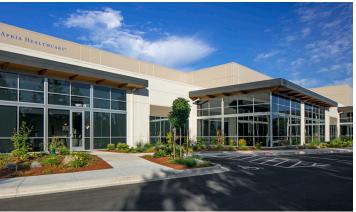

# **Airport Way Business Park**

17880 & 17890 NE Airport Way, Portland OR 97230

## Airport Way Business Park

Airport Way Business Park offers two buildings totaling over 110,624 square feet. The buildings are dock served and offer 24' clear height. Construction completed mid-2018.

With easy access to I-84 and less than five miles from Portland International Airport, the location is ideal for companies needing air and truck transport.

- Each building is 55,312 square feet with 24' clear height and dock-high door
- 110,624 rentable square feet
- Divisible to 8,750 square feet

#### **PROPERTY HIGHLIGHTS**

- Property Type: Flex/R&D, Industrial
- 110,624 Total Sq.Ft.
- Divisible to 8,750 Sq.Ft.
- Dock and Grade Served
- Clear Height: 24'
- Number of Buildings: 2
- Owner managed and maintained