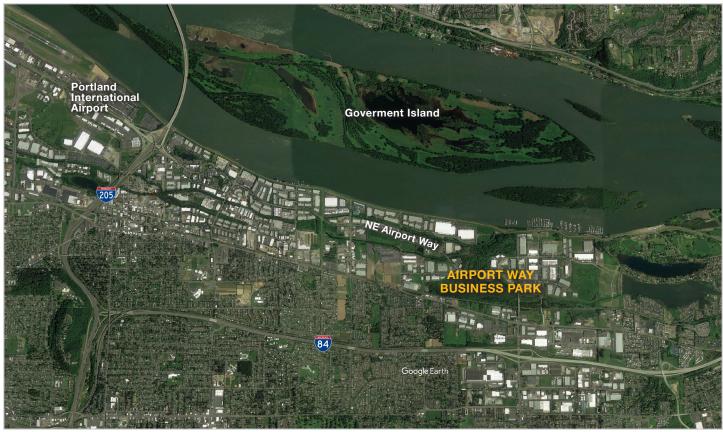

With easy access to I-84 and less than five miles from Portland International Airport, the location is ideal for companies needing air and truck transport.

- Each building is 55,312 square feet with 24' clear height and dock-high door
- 110,624 rentable square feet
- Divisible to 8,750 square feet

#### **AREA HIGHLIGHTS**

- Less than a mile to I-84
- Less than five miles from Portland International Airport

#### **BUILDING KEY**

- 1. 17880 NE Airport Way
- 2. 17890 NE Airport Way

All addresses are Portland OR 97230