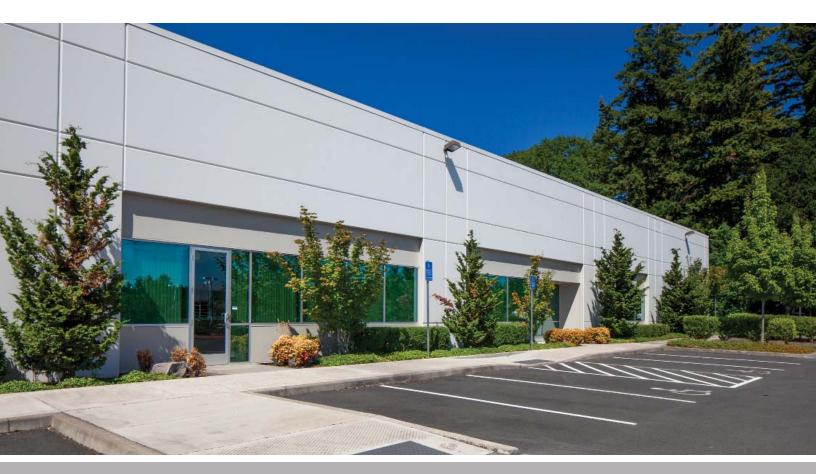

# **Boeckman Corporate Center**

Boeckman Corporate Center is a four-building industrial/ flex business park located in Wilsonville, Oregon. Situated on approximately 20 acres, the business park is 15 miles south of downtown Portland and adjacent to I-5.

Buildings in Boeckman Corporate Center total approximately 118,000 square feet and range in size from 20,500 square feet with 18' clear height to 41,250 square feet with 20' clear height. The location is ideal for companies with distribution requirements.