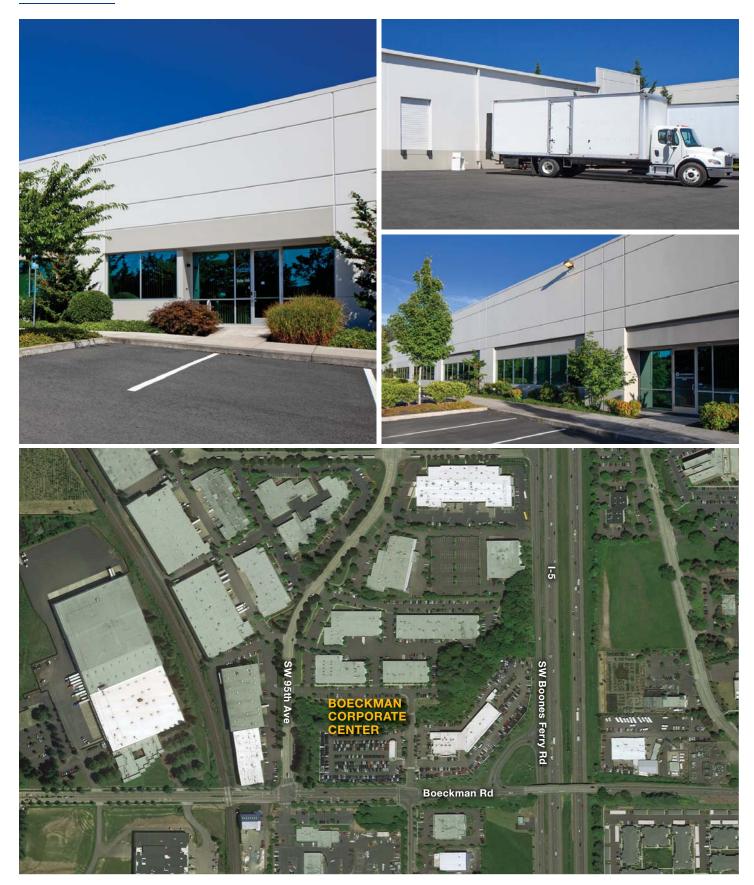

# **Boeckman Corporate Center**

Boeckman Corporate Center is a four-building industrial/ flex business park located in Wilsonville, Oregon. Situated on approximately 20 acres, the business park is 15 miles south of downtown Portland and adjacent to I-5.

Buildings in Boeckman Corporate Center total approximately 118,000 square feet and range in size from 20,500 square feet with 18' clear height to 41,250 square feet with 20' clear height. The location is ideal for companies with distribution requirements.

### **AREA HIGHLIGHTS**

- 25 miles from Portland International Airport
- 15 miles from Portland's central business district
- Excellent access to I-5

### **BUILDING KEY**

- A. 27700 SW 95th Avenue B. 27600 SW 95th Avenue
- C. 27650 SW 95th Avenue
- D. 27750 SW 95th Avenue

All addresses are Portland OR 97070