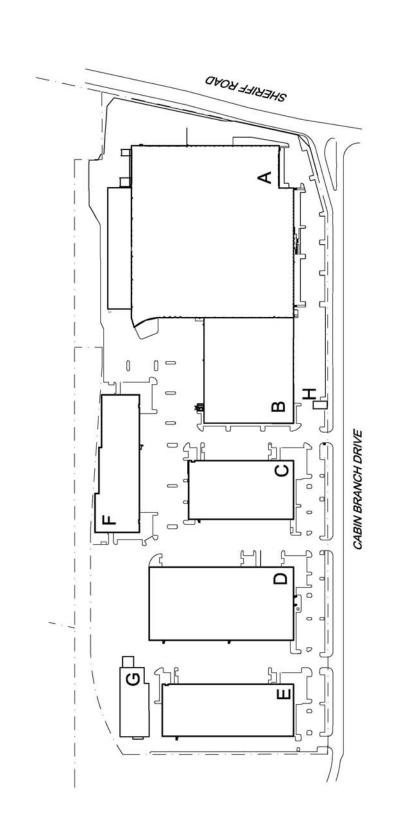

## **PROPERTY DESCRIPTION**

Cabin Branch Distribution Center is a 1,035,764 square foot distribution/ industrial center situated on 49.90 acres in the Landover area of Prince George's County, Maryland. The property is within the Beltway (I-495) and less than one mile from Highway 50.

The project consists of 577,750 square feet of rehabilitated warehouse and office, a 27,939 square foot former truck repair facility and 430,000 square feet of new industrial/distribution buildings.