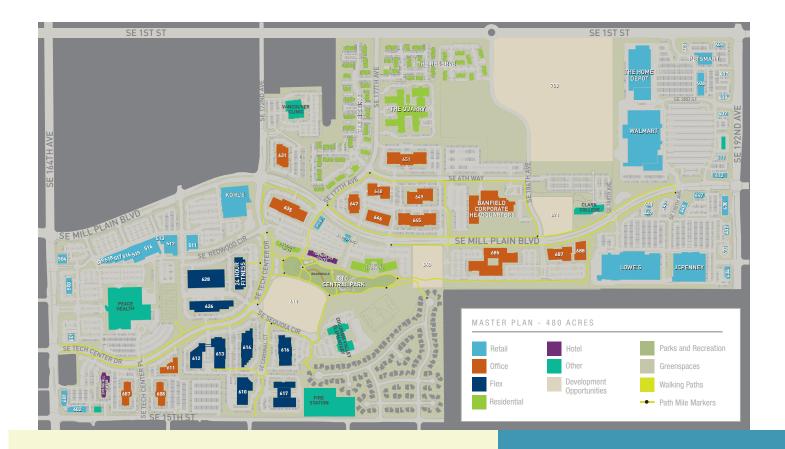

# **COLUMBIA TECH CENTER**

Columbia Tech Center (CTC) is a master-planned mixed-use development located in Vancouver, Washington within the highly desirable Clark County technology corridor. Situated on 430 acres, CTC has over 3.65 million square feet of high quality office, flex/industrial, medical, retail, hotel and residential space with significant development and leasing opportunities available.

CTC is located along SE Mill Plain Boulevard close to Washington SR-14 and Interstate-205. Drive time to Portland International Airport is approximately 12 minutes and downtown Portland is approximately 25 minutes away.

Several companies have their corporate or regional offices at CTC including Banfield Pet Hospital, Nautilus, HP, Kokusai, Kuni

Automotive and Peace Health. CTC is beautifully landscaped with a 12-acrepark, amphitheater and boardwalk, and offers amenities like food trucks, pedestrian and bike pathways and a basketball court. Affordable housing is available near by and the community is recognized for its excellent schools.

### **Features**

- 3.6 million square feet of Class A office, flex/industrial, retail, medical & business opportunities
- 71 acres available for development
- 10 miles to Portland International Airport and less than 30 minutes from downtown Portland

## **Amenities**

- 2.7 miles of marked walking trails wind throughout the property past water features, benches, picnic tables, basketball courts and an ampitheater
- Restaurants, retailers, health and beauty services, banks/financial services, schools, medical/dental services, hotels and residentialcommunities conveniently located within CTC