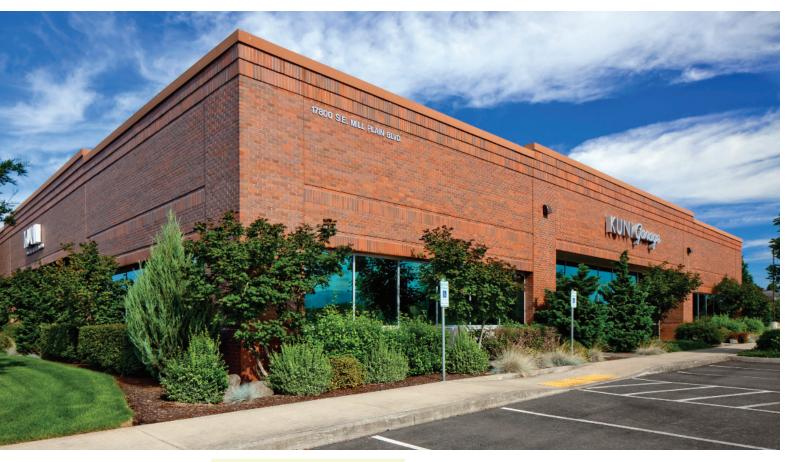

# **COLUMBIA TECH CENTER**

Columbia Tech Center (CTC) is a master-planned mixed-use development located in Vancouver, Washington within the highly desirable Clark County technology corridor. Situated on 430 acres, CTC has over 3.65 million square feet of high quality office, flex/industrial, medical, retail, hotel and residential space with significant development and leasing opportunities available.

Several companies have their corporate or regional offices at CTC including Banfield Pet Hospital, Nautilus, HP, Kokusai, Kuni

Automotive and Peace Health. CTC is beautifully landscaped with a 12-acrepark, amphitheater and boardwalk, and offers amenities like food trucks, pedestrian and bike pathways and a basketball court. Affordable housing is available near by and the community is recognized for its excellent schools.