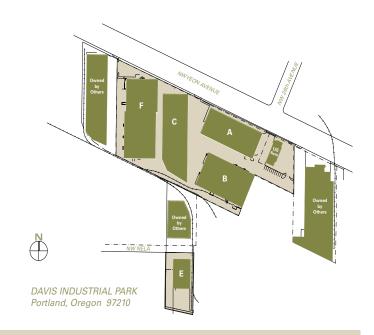

### **BUILDING KEY**

- A. 3205 NW Yeon Avenue
- B. 3221 NWYeon Avenue
- C. 3241 3255 NW Yeon Avenue
- E. 2728 NW Nela Street
- F. 3259 3265 NW Yeon Avenue

All addresses are

Portland, OR 97210

Pacific Realty Associates, L.P.