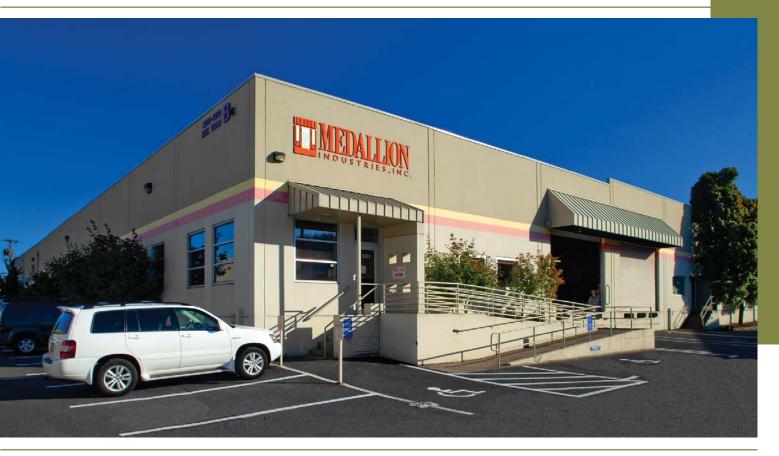

#### PROPERTY HIGHLIGHTS

Davis Industrial Park is located in the heavy industrial area of Portland, Oregon. The park has five buildings totaling 171,900 square feet. Davis Industrial Park is in close proximity to major truck line terminals and the Port of Portland dock facilities.

- 5 industrial/warehouse buildings totaling 171,900 square feet
- Near major truck line terminals & Port of Portland dock facilities
- Spaces range from 10,000 square feet to 27,000 square feet.