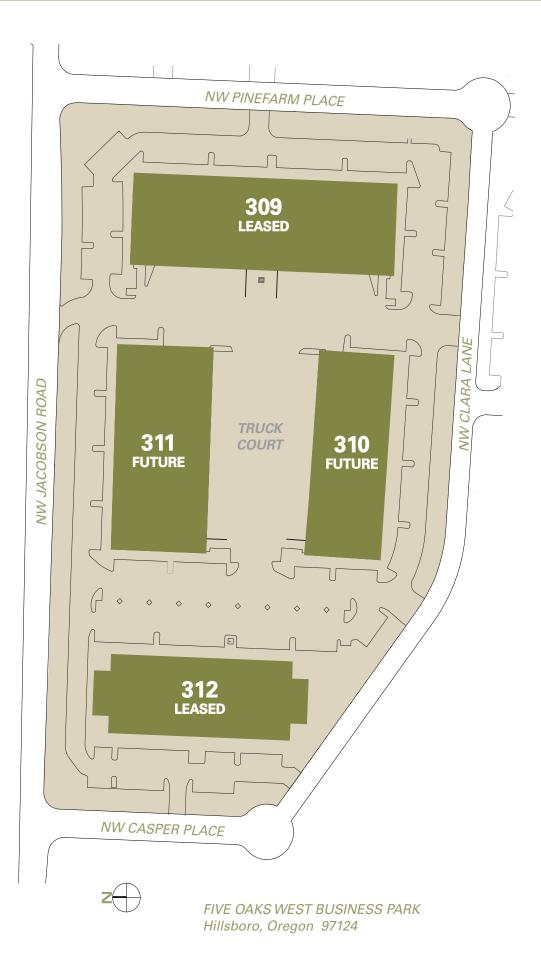

### **Property Highlights**

- Dock & grade freight access
- 24' clear height Bldg 311
- 20' clear height Bldg 310
- Building parking ratios range from 1.7/1000 3.7/1000
- 1200 amps of 3-phase power
- Office build-to-suit
- 9.47 acres avaiable for development

### **BUILDING KEY**

| Bldg 309 | Under Development  | 54,000 SqFt |
|----------|--------------------|-------------|
| Bldg 310 | Future Development | 34,500 SqFt |
| Bldg 311 | Future Development | 43,500 SqFt |
| Bldg 312 | Existing           | 34,875 SqFt |

All addresses are Hillsboro, OR 97124