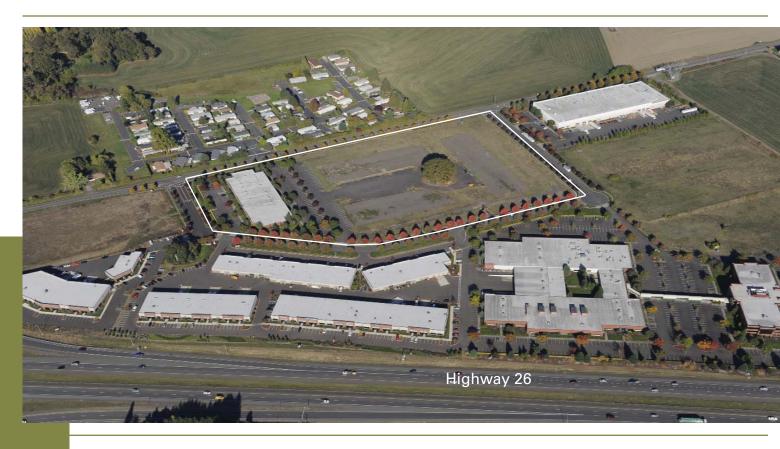

# FIVE OAKS WEST BUSINESS PARK

Five Oaks West Business Park is located in the high-tech area of Hillsboro, Oregon. Currently, a 34,875 square foot flex building is operational and a pre-leased 54,000 square foot building is under construction. Construction of the two additional flex buildings will begin as demand warrants.

### Area Highlights

- Less than 3 miles from Hillsboro Airport Oregon's busiest general aviation airport
- Easy access to Highway 26
- 15 miles west of Portland
- 25 miles from Portland International Airport
- Nearby employers include Intel, Nike & Genentech