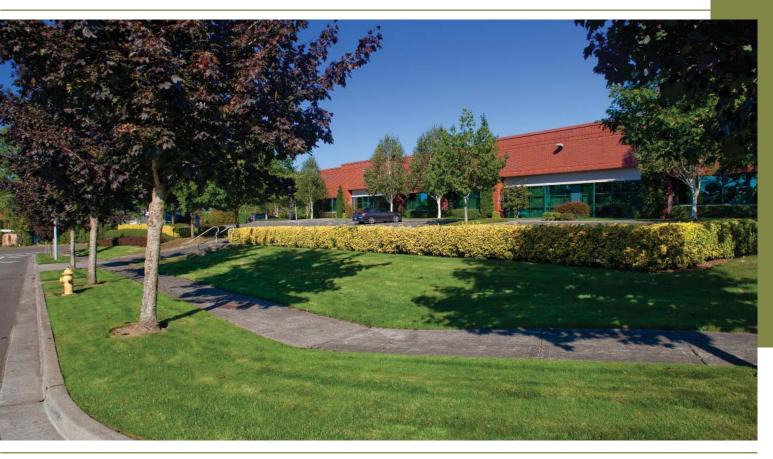

# FIVE OAKS WEST BUSINESS PARK

# FIVE OAKS WEST BUSINESS PARK

Five Oaks West Business Park is located in the high-tech area of Hillsboro, Oregon. Currently, a 34,875 square foot flex building is operational and a pre-leased 54,000 square foot building is under construction. Construction of the two additional flex buildings will begin as demand warrants.