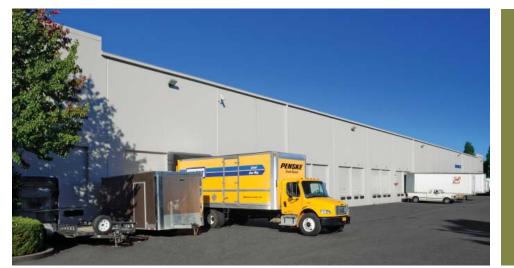

### **Property Highlights**

- Dock & grade freight access
- 24' clear height Bldg 311
- 20' clear height Bldg 310
- Building parking ratios range from 1.7/1000 3.7/1000
- 1200 amps of 3-phase power
- Office build-to-suit
- 9.47 acres avaiable for development