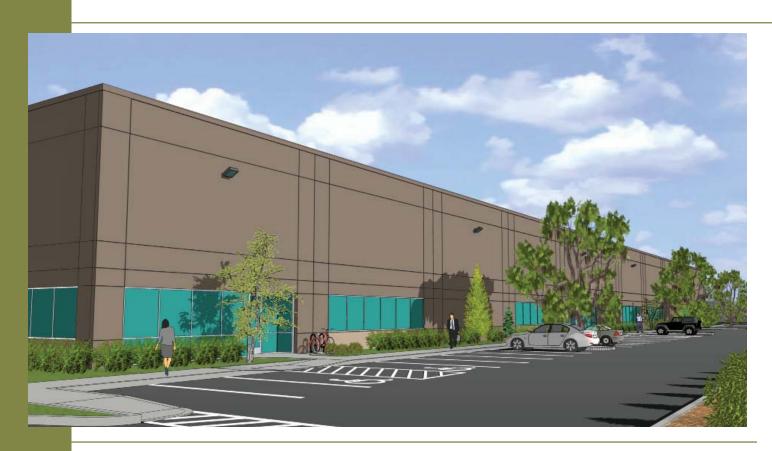

# FIVE OAKS WEST BUSINESS PARK

Five Oaks West Business Park is located in the high-tech area of Hillsboro, Oregon. Currently, a 34,875 square foot flex building is operational and a pre-leased 54,000 square foot building is under construction. Construction of the two additional flex buildings will begin as demand warrants.

### **BUILDING KEY**

| Bldg 309 | Under Development  | 54,000 SqFt |
|----------|--------------------|-------------|
| Bldg 310 | Future Development | 34,500 SqFt |
| Bldg 311 | Future Development | 43,500 SqFt |
| Bldg 312 | Existing           | 34,875 SqFt |