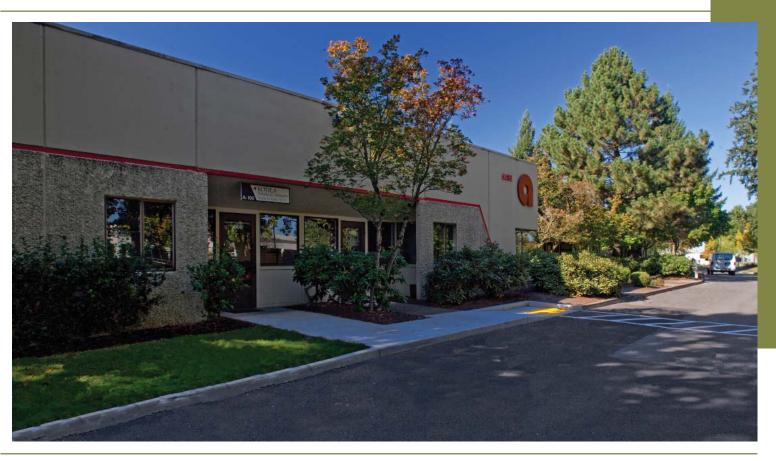

## **PROPERTY HIGHLIGHTS**

Hawthorn Business Center I is located in Hillsboro, Oregon - only 20 minutes west of Portland. The Center is situated within Hawthorn Farm Industrial Park and includes 3 industrial/warehouse buildings totaling 40,938 square feet.

Intel, FEI Company, SolarWorld Industries America and Genentech are located near Hawthorn Business Center I.

- Excellent Sunset Corridor location
- Incubator opportunities
- Divisible to 1,525 square feet