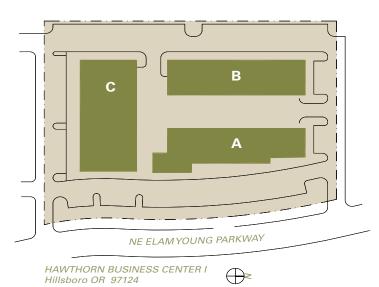

#### **BUILDING KEY**

- A. 5285 NE Elam Young Parkway
- B. 5285 NE Elam Young Parkway
- C. 5285 NE Elam Young Parkway
- All addresses are Hillsboro, OR 97124

Pacific Realty Associates, L.P.

15350 SW Sequoia Parkway, Suite 300, Portland OR 97224 • 503-624-6300 • www.pactrust.com