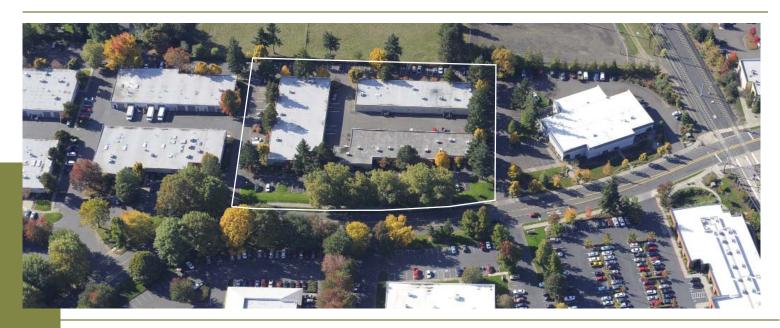

## **PROPERTY HIGHLIGHTS**

Hawthorn Business Center I is located in Hillsboro, Oregon - only 20 minutes west of Portland. The Center is situated within Hawthorn Farm Industrial Park and includes 3 industrial/warehouse buildings totaling 40,938 square feet.