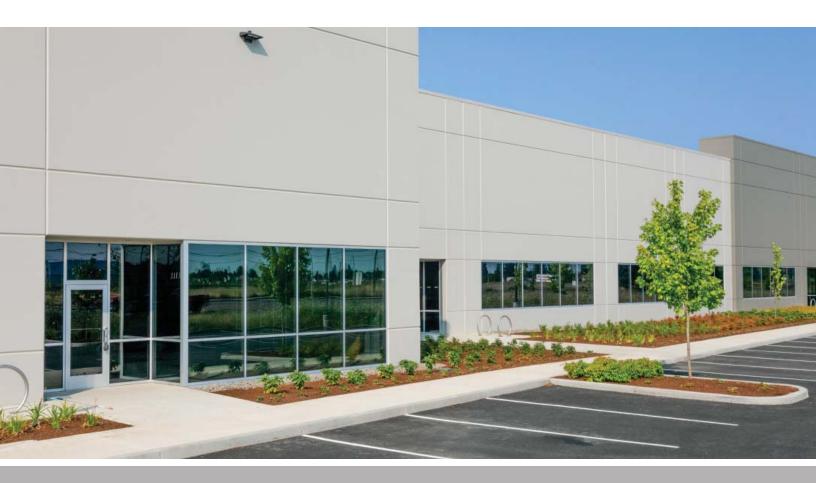

### Mill Creek Corporate Center

Mill Creek Corporate Center is an industrial distribution center on approximately 26 acres located in the City of Salem at the intersection of Kuebler Boulevard and the Aumsville Highway, one mile from the I-5 interchange with Highway 22.

Two light industrial buildings totaling approximately 116,000 square feet are constructed and ready for occupancy. Four additional buildings totaling 279,000 square feet will be built based on market demand and will bring the site in its entirety to approximately 395,000 square feet at completion.

#### **PROPERTY HIGHLIGHTS**

- New Construction
- Property Type: Industrial/Warehouse
- Number of Buildings: 2
- 116,000 Total Sq.Ft.
- Dock and Grade Served
- Additional Planned Buildings: 4
- 280,000 Total Sq.Ft.