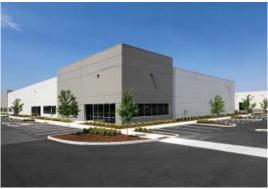

Two light industrial buildings totaling approximately 116,000 square feet are constructed and ready for occupancy. Four additional buildings totaling 279,000 square feet will be built based on market demand and will bring the site in its entirety to approximately 395,000 square feet at completion.

#### **PROPERTY HIGHLIGHTS**

- New Construction
- Property Type: Industrial/Warehouse
- Number of Buildings: 2
- 116,000 Total Sq.Ft.
- Dock and Grade Served
- Additional Planned Buildings: 4
- 280,000 Total Sq.Ft.