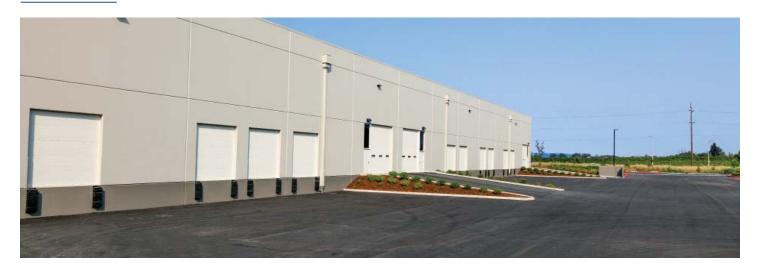

Two light industrial buildings totaling approximately 116,000 square feet are constructed and ready for occupancy. Four additional buildings totaling 279,000 square feet will be built based on market demand and will bring the site in its entirety to approximately 395,000 square feet at completion.

#### **PROPERTY HIGHLIGHTS**

- New Construction
- Property Type: Industrial/Warehouse
- Number of Buildings: 2
- 116,000 Total Sq.Ft.
- Dock and Grade Served
- Additional Planned Buildings: 4
- 280,000 Total Sq.Ft.