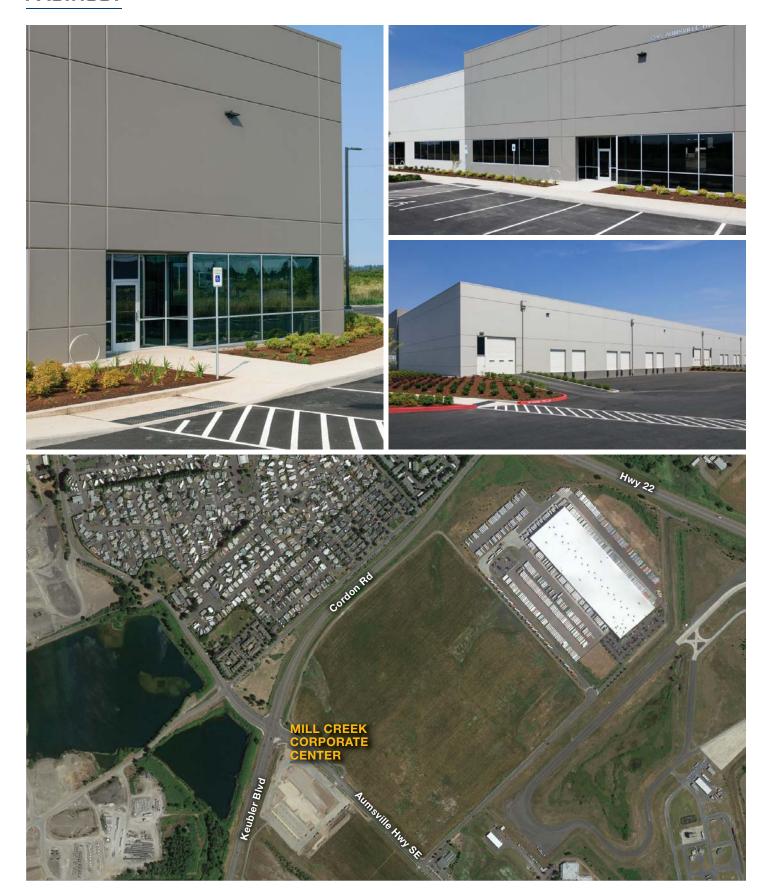

### Mill Creek Corporate Center

Mill Creek Corporate Center is an industrial distribution center on approximately 26 acres located in the City of Salem at the intersection of Kuebler Boulevard and the Aumsville Highway, one mile from the I-5 interchange with Highway 22.

#### **AREA HIGHLIGHTS**

- One mile from the I-5 interchange with Highway 22
- Across the street from Amazon and Home Depot Distribution Centers