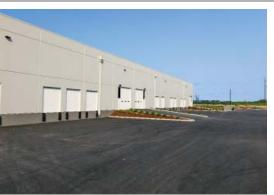

Two light industrial buildings totaling approximately 116,000 square feet are constructed and ready for occupancy. Four additional buildings totaling 279,000 square feet will be built based on market demand and will bring the site in its entirety to approximately 395,000 square feet at completion.

#### **PROPERTY HIGHLIGHTS**

- New Construction
- Property Type: Industrial/Warehouse
- Number of Buildings: 2
- 116,000 Total Sq.Ft.
- Dock and Grade Served
- Additional Planned Buildings: 4
- 280,000 Total Sq.Ft.