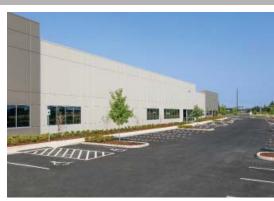

Two light industrial buildings totaling approximately 116,000 square feet are constructed and ready for occupancy. Four additional buildings totaling 279,000 square feet will be built based on market demand and will bring the site in its entirety to approximately 395,000 square feet at completion.

#### **PROPERTY HIGHLIGHTS**

- New Construction
- Property Type: Industrial/Warehouse
- Number of Buildings: 2
- 116,000 Total Sq.Ft.
- Dock and Grade Served
- Additional Planned Buildings: 4
- 280,000 Total Sq.Ft.