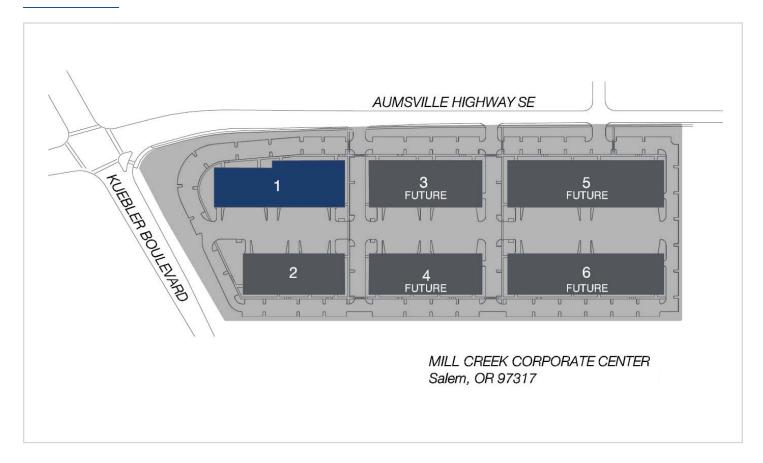

Two light industrial buildings totaling approximately 116,000 square feet are constructed and ready for occupancy. Four additional buildings totaling 279,000 square feet will be built based on market demand and will bring the site in its entirety to approximately 395,000 square feet at completion.

#### **BUILDING KEY**

- 1. 3315 Aumsville Highway
- 2. 3345 Aumsville Highway
- 3. 3455 Aumsville Highway
- 4. 3485 Aumsville Highway
- 5. 3565 Aumsville Highway
- 6. 3595 Aumsville Highway

All addresses are Portland OR 97317