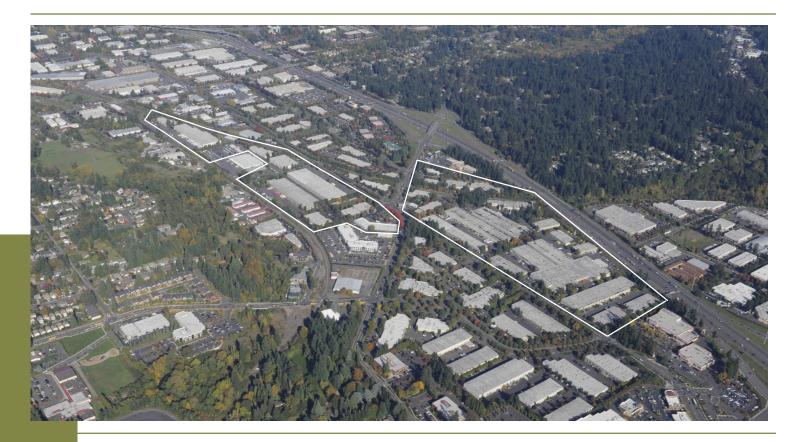

# OREGON BUSINESS PARKS I, II & III

Oregon Business Parks I, II and III are located in Portland, Oregon. Oregon Business Park I has 17 buildings that offer 784,359 square feet of industrial/warehouse space.

Oregon Business Park II is has four buildings that offer 71,528 square feet of industrial/warehouse space.

Oregon Business Park III is a nine building complex that offers a mix of industrial, office and retail space totaling 500,755 square feet; it includes Carmen Center, a 25,503 square foot retail location with great exposure to SW 72nd Avenue.

All three parks are near the I-5 and Highway 217 interchange. They have excellent access and exposure to I-5 and are only ten miles from Portland's central business district. Oregon Business Parks I, II and III are near restaurants, hotels & business services and the area is well established.

## **BUILDING KEY**