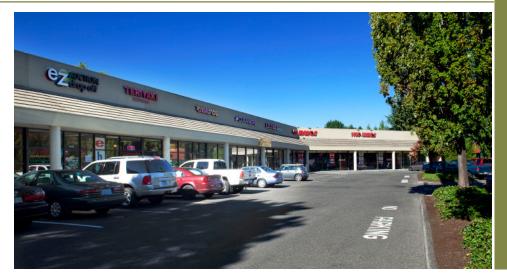

Oregon Business Park II is has four buildings that offer 71,528 square feet of industrial/warehouse space.

Oregon Business Park III is a nine building complex that offers a mix of industrial, office and retail space totaling 500,755 square feet; it includes Carmen Center, a 25,503 square foot retail location with great exposure to SW 72nd Avenue.

# **Property Highlights**

- Mix of industrial, warehouse, office & retail space that totals 1,356,642 square feet
- Some buildings rail served by Southern Pacific Railroad
- Great visibility on I-5 & highly-trafficked SW 72nd Avenue
- Well-maintained buildings & grounds