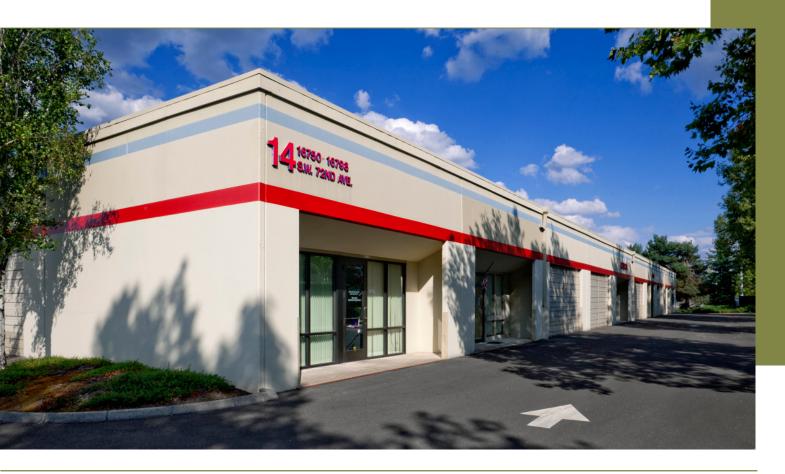

# OREGON BUSINESS PARKS I, II & III

Oregon Business Parks I, II and III are located in Portland, Oregon. Oregon Business Park I has 17 buildings that offer 784,359 square feet of industrial/warehouse space.

Oregon Business Park II is has four buildings that offer 71,528 square feet of industrial/warehouse space.

Oregon Business Park III is a nine building complex that offers a mix of industrial, office and retail space totaling 500,755 square feet; it includes Carmen Center, a 25,503 square foot retail location with great exposure to SW 72nd Avenue.

## Oregon Business Park I

- 1. 16120 16192 SW 72nd Avenue
- 2. 16200 16290 SW 72nd Avenue
- 3. 16300 16330 SW 72nd Avenue
- 4. 16332 16358 SW 72nd Avenue
- 5. 16416 16444 SW 72nd Avenue
- 6. 16460 16490 SW 72nd Avenue
- 7. 16500 16520 SW 72nd Avenue8. 16364 16398 SW 72nd Avenue
- 9. 16550 16578 SW 72nd Avenue
- 10. 16600 16640 SW 72nd Avenue
- 11. 16580 16598 SW 72nd Avenue
- 12. 16650 SW 72nd Avenue
- 14. 16752 16798 SW 72nd Avenue
- 15. 15860 15870 SW Upper Boones Ferry Road
- 16. 16700 16748 SW 72nd Avenue
- 17. 15912 15954 SW 72nd Avenue
- 18. 16100 16112 SW 72nd Avenue