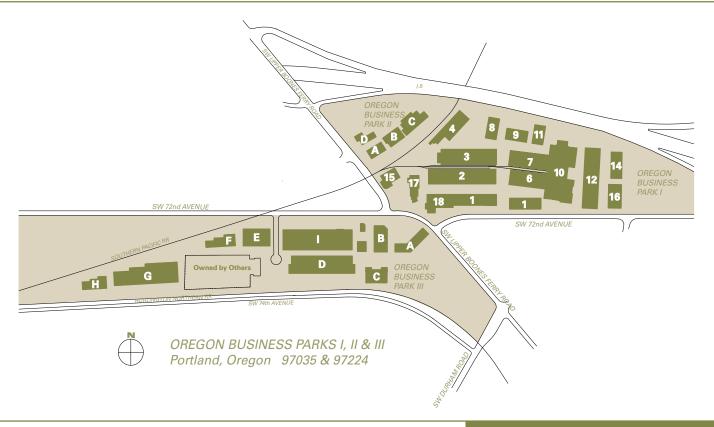

## **BUILDING KEY**

## Oregon Business Park I

- 1. 16120 16192 SW 72nd Avenue
- 2. 16200 16290 SW 72nd Avenue
- 3. 16300 16330 SW 72nd Avenue
- 4. 16332 16358 SW 72nd Avenue
- 5. 16416 16444 SW 72nd Avenue
- 6. 16460 16490 SW 72nd Avenue
- 7. 16500 16520 SW 72nd Avenue8. 16364 16398 SW 72nd Avenue
- 9. 16550 16578 SW 72nd Avenue
- 10. 16600 16640 SW 72nd Avenue
- 11. 16580 16598 SW 72nd Avenue
- 12. 16650 SW 72nd Avenue
- 14. 16752 16798 SW 72nd Avenue
- 15. 15860 15870 SW Upper Boones Ferry Road
- 16. 16700 16748 SW 72nd Avenue
- 17. 15912 15954 SW 72nd Avenue
- 18. 16100 16112 SW 72nd Avenue

# Oregon Business Park II

- A. 15800 SW Upper Boones Ferry Road
- B. 15802 15820 SW Upper Boones Ferry Road
- C. 15822 15858 SW Upper Boones Ferry Road
- D. 15750 15786 SW Upper Boones Ferry Road

# Oregon Business Park III

- A. 15951 15999 SW 72nd Avenue
- B 15875 15895 SW 72nd Avenue
- C. 15845 15865 SW 72nd Avenue
- D. 7342 7380 SW Kable Lane
- E. 7257 SW Kable Lane
- F. 7233 SW Kable Lane
- G. 7319 SW Kable Lane
- H. 7301 SW Kable Lane
- I. 15625 15705 SW 72nd Avenue