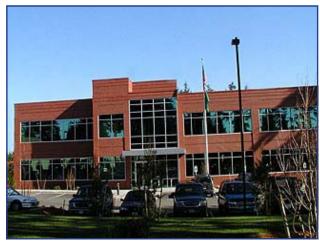

#### PROPERTY DESCRIPTION

Olympia Office Building is a Class A twostory building in Olympia, Washington that offers views of the Puget Sound and the capitol dome.

It is in close proximity to Olympia's downtown and waterfront areas and is also within the government's Preferred Leasing Area.

#### **HIGHLIGHTS**

- ৯ Office
- & 36,933 square feet
- & Features views of the Puget Sound and capitol dome
- Question One mile west of I- 5; just off Highway 101 at the corner of Evergreen Park Drive SW and Lakeridge Drive
- & Close proximity to Olympia's downtown and waterfront areas
- & Owner managed