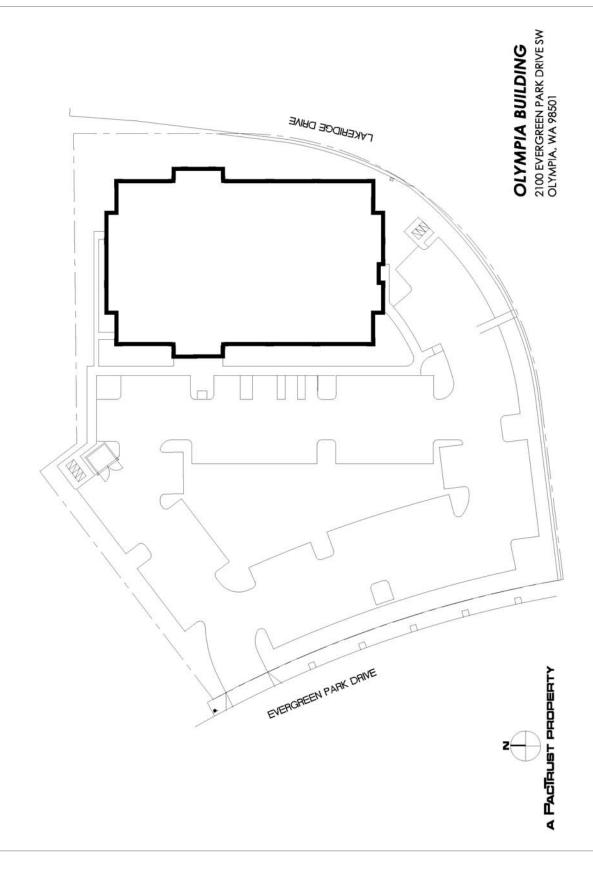

### 2100 Evergreen Park Drive SW Olympia WA 98501

#### **HIGHLIGHTS**

- ৯ Office
- & 36,933 square feet
- & Features views of the Puget Sound and capitol dome
- Question One mile west of I- 5; just off Highway 101 at the corner of Evergreen Park Drive SW and Lakeridge Drive
- & Close proximity to Olympia's downtown and waterfront areas
- & Owner managed