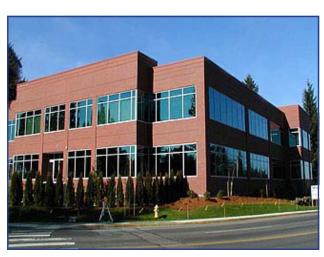

#### PROPERTY DESCRIPTION

Olympia Office Building is a Class A twostory building in Olympia, Washington that offers views of the Puget Sound and the capitol dome.

It is in close proximity to Olympia's downtown and waterfront areas and is also within the government's Preferred Leasing Area.

#### **HIGHLIGHTS**

- ৯ Office
- & 36,933 square feet
- & Features views of the Puget Sound and capitol dome
- Question One mile west of I- 5; just off Highway 101 at the corner of Evergreen Park Drive SW and Lakeridge Drive
- & Close proximity to Olympia's downtown and waterfront areas
- & Owner managed