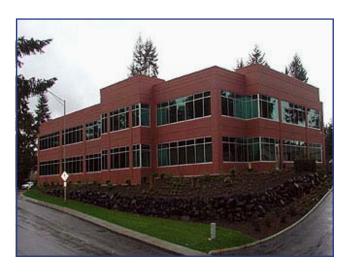

#### PROPERTY DESCRIPTION

Olympia Office Building is a Class A twostory building in Olympia, Washington that offers views of the Puget Sound and the capitol dome.

It is in close proximity to Olympia's downtown and waterfront areas and is also within the government's Preferred Leasing Area.

#### **HIGHLIGHTS**

- ৯ Office
- & 36,933 square feet
- & Features views of the Puget Sound and capitol dome
- Question One mile west of I- 5; just off Highway 101 at the corner of Evergreen Park Drive SW and Lakeridge Drive
- & Close proximity to Olympia's downtown and waterfront areas
- & Owner managed