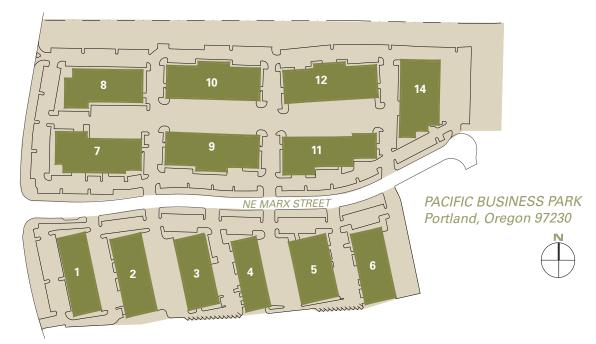

#### **BUILDING KEY**

1. 4900 - 4916 NE 122nd Avenue

- 2. 12302 12360 NE Marx Street
- 3. 12402 12480 NE Marx Street
- 4. 12502 12570 NE Marx Street
- 5. 12602 12670 NE Marx Street
- 6. 12702 12780 NE Marx Street
- 7. 12207 12239 NE Marx Street
- 8. 5208 NE 122nd Avenue
- 9. 12403 12421 NE Marx Street
- 10. 12439 12449 NE Marx Street
- 11. 12505 12595 NE Marx Street
- 12. 12605 12695 NE Marx Street
- 14. 12630 12650 NE Marx Street

All addresses are Portland, OR 97230