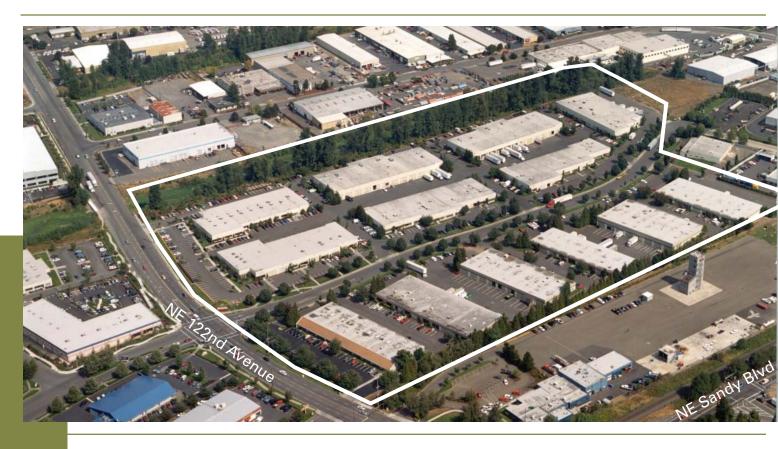

## **PACIFIC BUSINESS PARK**

Pacific Business Park is located in Portland, Oregon less than 4 miles from Portland International Airport and 8 miles from Portland's Central Business District. The park offers excellent access to Interstate 205 and Interstate 5.

The 14 industrial, flex and retail buildings in Pacific Business Park total 340,864 square feet. Spaces range from 1,125 square feet to 25,750 square feet. and most buildings offer dock-high or grade-level service.