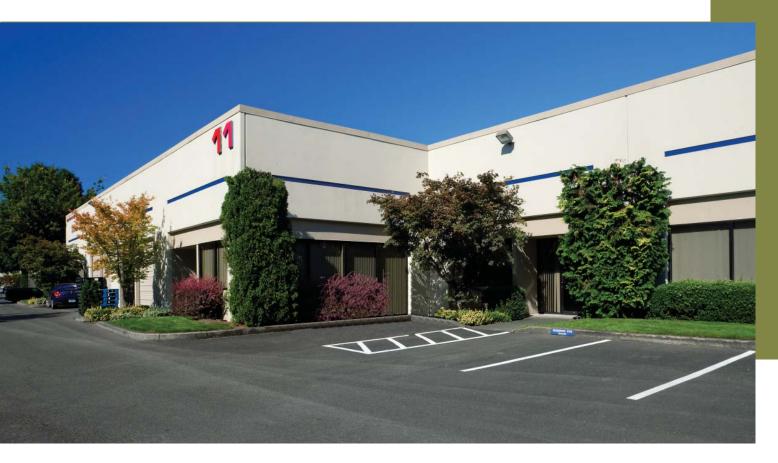

The 14 industrial, flex and retail buildings in Pacific Business Park total 340,864 square feet. Spaces range from 1,125 square feet to 25,750 square feet. and most buildings offer dock-high or grade-level service.

Because of its close proximity to Portland International Airport, Pacific Business Park provides tenants the ability to quickly access cargo and freight carriers. Nearby retail, restaurants, lodging and business services are readily available.

#### **BUILDING KEY**

1. 4900 - 4916 NE 122nd Avenue

- 2. 12302 12360 NE Marx Street
- 3. 12402 12480 NE Marx Street
- 4. 12502 12570 NE Marx Street
- 5. 12602 12670 NE Marx Street
- 6. 12702 12780 NE Marx Street
- 7. 12207 12239 NE Marx Street
- 8. 5208 NE 122nd Avenue
- 9. 12403 12421 NE Marx Street
- 10. 12439 12449 NE Marx Street
- 11. 12505 12595 NE Marx Street
- 12. 12605 12695 NE Marx Street
- 14. 12630 12650 NE Marx Street