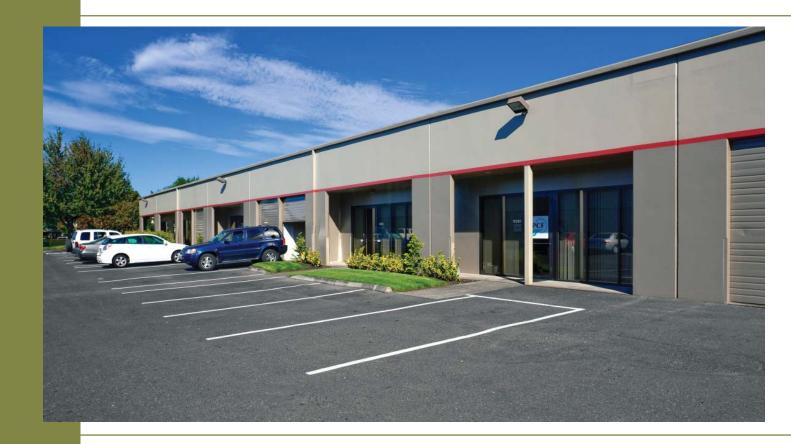

The 14 industrial, flex and retail buildings in Pacific Business Park total 340,864 square feet. Spaces range from 1,125 square feet to 25,750 square feet. and most buildings offer dock-high or grade-level service.

Because of its close proximity to Portland International Airport, Pacific Business Park provides tenants the ability to quickly access cargo and freight carriers. Nearby retail, restaurants, lodging and business services are readily available.