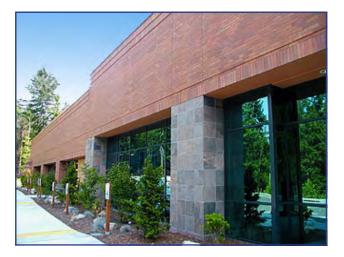

## **PROPERTY DESCRIPTION**

Situated on 108.59 acres, Redmond Ridge Corporate Center is in the commercial district of the mixed-use master-planned Redmond Ridge community.

The property is entitled for 1,200,000 square feet of space and the first office building was completed in mid-2006; 58 acres are available for development.

#### HIGHLIGHTS

- & Office
- & 157,586 square feet
- № 4/1,000 parking planned no jurisdictional limitation on parking ratios
- Excellent location close to downtown Redmond and Microsoft headquarters
- & Campus setting surrounded by 600 acres of preserved forest
- ℵ 58 acres available for lease, build-to-suit or sale