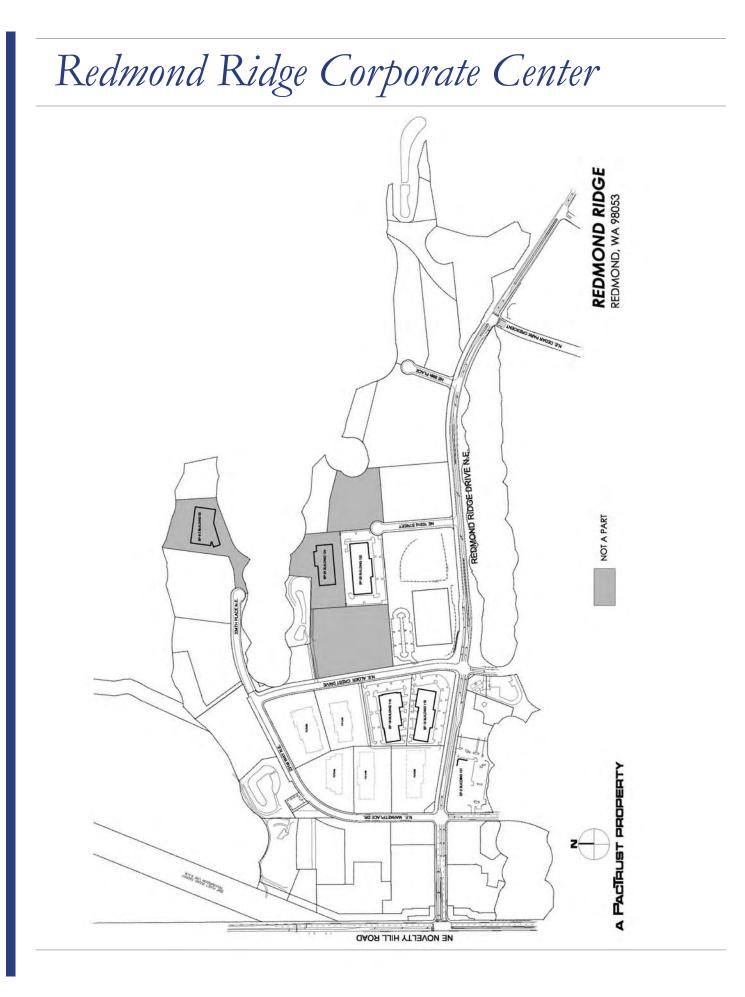

## **PROPERTY DESCRIPTION**

Situated on 108.59 acres, Redmond Ridge Corporate Center is in the commercial district of the mixed-use master-planned Redmond Ridge community.

The property is entitled for 1,200,000 square feet of space and the first office building was completed in mid-2006; 58 acres are available for development.