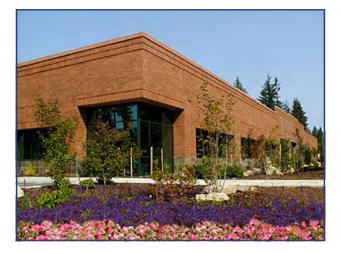

## **PROPERTY DESCRIPTION**

Situated on 108.59 acres, Redmond Ridge Corporate Center is in the commercial district of the mixed-use master-planned Redmond Ridge community.

The property is entitled for 1,200,000 square feet of space and the first office building was completed in mid-2006; 58 acres are available for development.

#### HIGHLIGHTS

- & Office
- & 157,586 square feet
- № 4/1,000 parking planned no jurisdictional limitation on parking ratios
- Excellent location close to downtown Redmond and Microsoft headquarters
- & Campus setting surrounded by 600 acres of preserved forest
- ℵ 58 acres available for lease, build-to-suit or sale