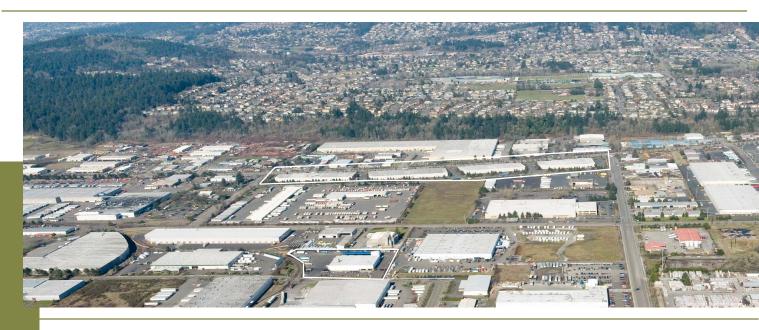

#### **PROPERTY HIGHLIGHTS**

Sunrise Business Parks I & II are located in Clackamas, Oregon and offer industrial and distribution buildings. Sunrise Business Park I has 4 buildings totaling 216,398 square feet with frontage exposure to Highway 212. Sunrise Business Park II has a 106,500 square foot distribution building situated on 6.64 acres.

- Close proximity to Fred Meyer and Safeway distribution centers
- 15 miles from Portland International Airport
- Excellent access to I-205 & I-5