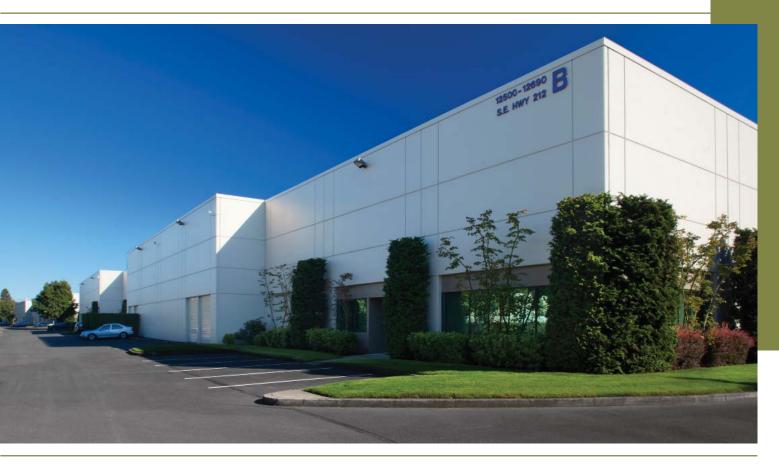

#### **PROPERTY HIGHLIGHTS**

Sunrise Business Parks I & II are located in Clackamas, Oregon and offer industrial and distribution buildings. Sunrise Business Park I has 4 buildings totaling 216,398 square feet with frontage exposure to Highway 212. Sunrise Business Park II has a 106,500 square foot distribution building situated on 6.64 acres.

#### **BUILDING KEY**

Sunrise Business Park I

Sunrise Business Park II

A. 12402 SE Jennifer Street

- A. 12310 12470 SE Highway 212
- B. 12600 SE Highway 212
- C. 12700 12820 SE Highway 212
- D. 12900 12990 SE Highway 212