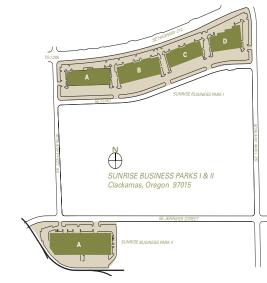

#### **PROPERTY HIGHLIGHTS**

Sunrise Business Parks I & II are located in Clackamas, Oregon and offer industrial and distribution buildings. Sunrise Business Park I has 4 buildings totaling 216,398 square feet with frontage exposure to Highway 212. Sunrise Business Park II has a 106,500 square foot distribution building situated on 6.64 acres.

#### **BUILDING KEY**

Sunrise Business Park I

Sunrise Business Park II

A. 12402 SE Jennifer Street

- A. 12310 12470 SE Highway 212
- B. 12600 SE Highway 212
- C. 12700 12820 SE Highway 212
- D. 12900 12990 SE Highway 212

All addresses are Clackamas, OR 97015

15350 SW Sequoia Parkway, Suite 300, Portland OR 97224 • 503-624-6300 • www.pactrust.com