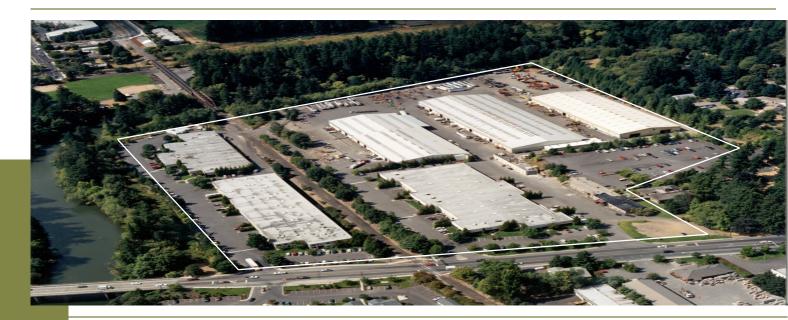

#### **PROPERTY HIGHLIGHTS**

Tualatin Business Centers I & II are located in Portland, Oregon and offer heavy manufacturing, distribution warehouse and office/flex buildings that total 387,644 square feet.

- · Heavy manufacturing
- Some spaces crane served
- Excellent access to I-5 & I-205