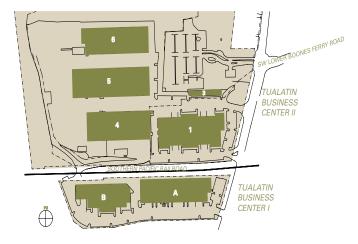

## **BUILDING KEY**

- 1. 18151 18199 SW Boones Ferry Road
- 3. 18101 SW Boones Ferry Road
- 4. 18201 18227 SW Boones Ferry Road
- 5. 18135 18147 SW Boones Ferry Road
- 6. 18129 SW Boones Ferry Road
- A. 18277 18379 SW Boones Ferry Road
- B. 18383 18407 SW Boones Ferry Road

All addresses are Portland, OR 97213