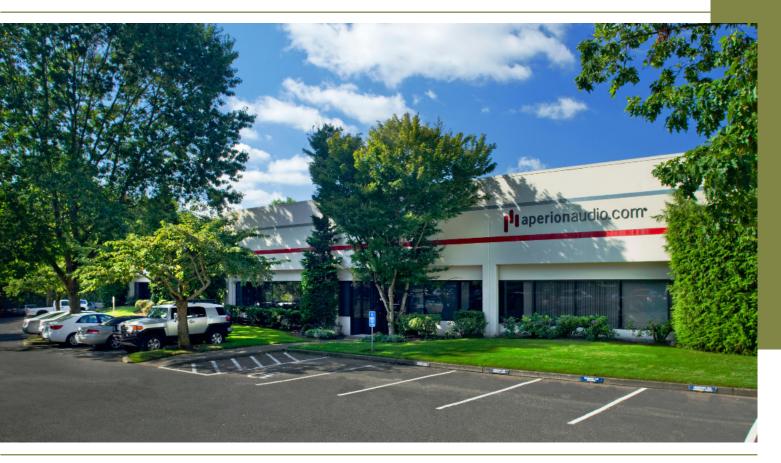

#### **PROPERTY HIGHLIGHTS**

Tualatin Business Centers I & II are located in Portland, Oregon and offer heavy manufacturing, distribution warehouse and office/flex buildings that total 387,644 square feet.

- · Heavy manufacturing
- Some spaces crane served
- Excellent access to I-5 & I-205