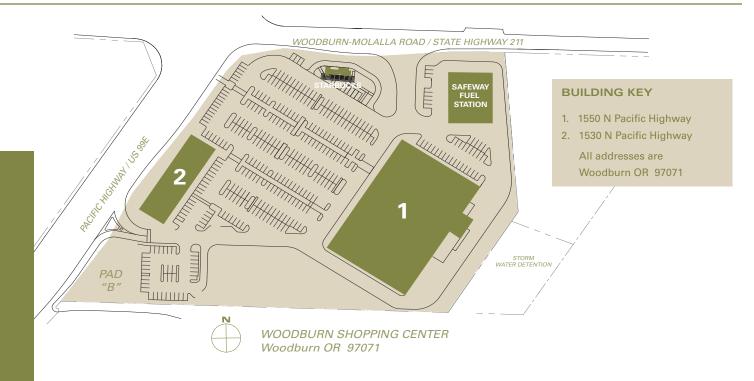

### **PROPERTY HIGHLIGHTS**

Located in Woodburn, Oregon, Woodburn Shopping Center is a grocery-anchored neighborhood retail center. It offers a 57,860 square foot Safeway grocery store and fuel station as well as a 12,000 square foot small shops building. The property is approx. 3 miles from the I-5 interchange at the intersection of Oregon Highway 211 and Oregon Highway 99E. Woodburn Shopping Center is 30 miles from Portland's Central Business District.

- 57,860 square foot grocery store & fuel station
- 12,000 square foot small shops building
- 2.75 acres available for development