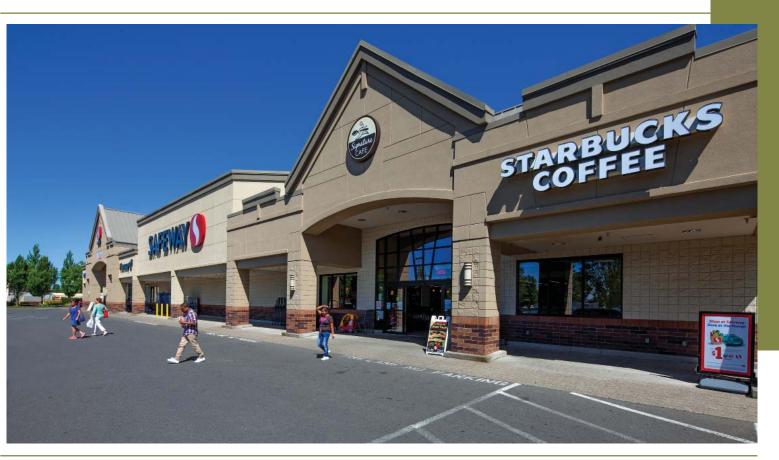

### **PROPERTY HIGHLIGHTS**

Located in Woodburn, Oregon, Woodburn Shopping Center is a grocery-anchored neighborhood retail center. It offers a 57,860 square foot Safeway grocery store and fuel station as well as a 12,000 square foot small shops building. The property is approx. 3 miles from the I-5 interchange at the intersection of Oregon Highway 211 and Oregon Highway 99E. Woodburn Shopping Center is 30 miles from Portland's Central Business District.

- 57,860 square foot grocery store & fuel station
- 12,000 square foot small shops building
- 2.75 acres available for development